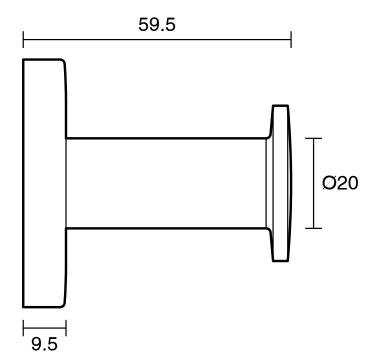

-------------------------------|---------------------------|
| Recommended Use                                             | Domestic;Commercial;Hotel |
| Colour Category                                             | Nickel                    |
| Colour Finish                                               | Brushed Nickel            |
| Primary Material                                            | Brass                     |
| WARRANTY                                                    |                           |
| Replacement Only - Domestic Use                             | 15                        |
| Parts Replacement Only                                      | 1                         |
| Please refer to Warranty Page for full Terms and Conditions |                           |







Dimensions are nominal measurements only.

## **CLEANING RECOMMENDATIONS:**

We recommend the use of soapy water or approved cleaners. This product should not be cleaned with abrasive materials. Damage caused by any improper treatment is not covered by the product warranty. Refer to Warranty Conditions