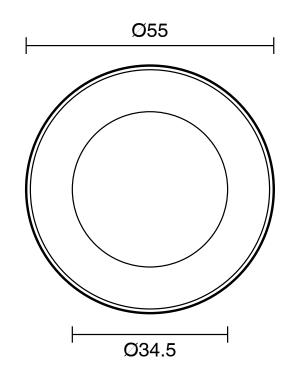

-----------------------------|---------------------------|
| Recommended Use                                             | Domestic;Commercial;Hotel |
| Colour Category                                             | Nickel                    |
| Colour Finish                                               | Brushed Nickel            |
| Primary Material                                            | Brass                     |
| WARRANTY                                                    |                           |
| Replacement Only - Domestic Use                             | 15                        |
| Parts Replacement Only                                      | 1                         |
| Please refer to Warranty Page for full Terms and Conditions |                           |







Dimensions are nominal measurements only.

## **CLEANING RECOMMENDATIONS:**

We recommend the use of soapy water or approved cleaners. This product should not be cleaned with abrasive materials. Damage caused by any improper treatment is not covered by the product warranty. Refer to Warranty Conditions