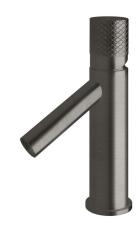

## Milli Pure Basin Mixer Tap with Diamond Textured Handle PVD Brushed Gunmetal (6 Star) 9511660

| SPECIFICATIONS                                              |                               |
|-------------------------------------------------------------|-------------------------------|
| Recommended Use                                             | Domestic;Hotel;Commercial     |
| Colour Finish                                               | Brushed Gunmetal              |
| Primary Material                                            | DR Brass                      |
| Recommended Pressure Range                                  | 150 - 500 kPa as per AS3500   |
| Max Continuous Working Temperature (deg C)                  | 65                            |
| Min Continuous Working Temperature (deg C)                  | 5                             |
| Hot Water Unit Suitability                                  | Storage Tank; Continuous Flow |
| WARRANTY                                                    |                               |
| Warranty - Domestic Use (Years)                             | 15                            |
| Spare Parts & Labour (Years)                                | 1                             |
| Please refer to Warranty Page for full Terms and Conditions |                               |