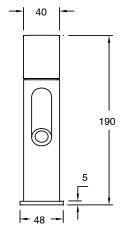

ass                      |
| Recommended Pressure Range                                  | 150 - 500 kPa as per AS3500   |
| Max Continuous Working Temperature (deg C)                  | 65                            |
| Min Continuous Working Temperature (deg C)                  | 5                             |
| Hot Water Unit Suitability                                  | Storage Tank; Continuous Flow |
| WARRANTY                                                    |                               |
| Warranty - Domestic Use (Years)                             | 15                            |
| Spare Parts & Labour (Years)                                | 1                             |
| Please refer to Warranty Page for full Terms and Conditions |                               |











Dimensions are nominal measurements only.

## **CLEANING RECOMMENDATIONS:**

We recommend the use of soapy water or approved cleaners. This product should not be cleaned with abrasive materials. Damage caused by any improper treatment is not covered by the product warranty. Refer to Warranty Conditions