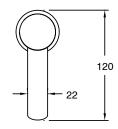

Brass                      |
| Recommended Pressure Range                                  | 150 - 500 kPa as per AS3500   |
| Max Continuous Working Temperature (deg C)                  | 65                            |
| Min Continuous Working Temperature (deg C)                  | 5                             |
| Hot Water Unit Suitability                                  | Storage Tank; Continuous Flow |
| WARRANTY                                                    |                               |
| Warranty - Domestic Use (Years)                             | 15                            |
| Spare Parts & Labour (Years)                                | 1                             |
| Please refer to Warranty Page for full Terms and Conditions |                               |











Dimensions are nominal measurements only.

## **CLEANING RECOMMENDATIONS:**

We recommend the use of soapy water or approved cleaners. This product should not be cleaned with abrasive materials. Damage caused by any improper treatment is not covered by the product warranty. Refer to Warranty Conditions