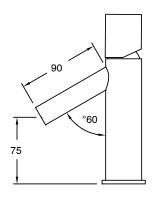

s                      |
| Recommended Pressure Range                                  | 150 - 500 kPa as per AS3500   |
| Max Continuous Working Temperature (deg C)                  | 65                            |
| Min Continuous Working Temperature (deg C)                  | 5                             |
| Hot Water Unit Suitability                                  | Storage Tank; Continuous Flow |
| WARRANTY                                                    |                               |
| Warranty - Domestic Use (Years)                             | 15                            |
| Spare Parts & Labour (Years)                                | 1                             |
| Please refer to Warranty Page for full Terms and Conditions |                               |











Dimensions are nominal measurements only.

## **CLEANING RECOMMENDATIONS:**

We recommend the use of soapy water or approved cleaners. This product should not be cleaned with abrasive materials. Damage caused by any improper treatment is not covered by the product warranty. Refer to Warranty Conditions