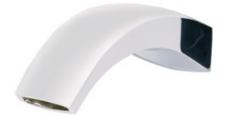

# **WALL BATH OUTLET SQUARE EDGE**

| <b>SPECIFICATIONS</b> |                                                                                                                     |
|-----------------------|---------------------------------------------------------------------------------------------------------------------|
| Recommended Use       | Domestic, hotel and commercial                                                                                      |
| Finish Available      | Chrome                                                                                                              |
| Suitable Hot Water    | Storage Tank: Yes<br>Continuous Flow: Refer to manufacturer of<br>continuous hot water systems<br>Gravity Feed: Yes |
| Standards             | AS/NZS 3718                                                                                                         |