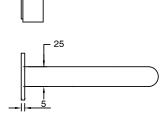

## Milli Pure Wall Basin Hostess System 160mm Right Hand with Linear Textured Handles PVD Matte Black (3 Star) 9511363

| SPECIFICATIONS                                              |                               |
|-------------------------------------------------------------|-------------------------------|
| Recommended Use                                             | Domestic;Hotel;Commercial     |
| Colour Finish                                               | Matte Black                   |
| Primary Material                                            | DR Brass                      |
| Recommended Pressure Range                                  | 150 - 500 kPa as per AS3500   |
| Max Continuous Working Temperature (deg C)                  | 65                            |
| Min Continuous Working Temperature (deg C)                  | 5                             |
| Hot Water Unit Suitability                                  | Storage Tank; Continuous Flow |
| WARRANTY                                                    |                               |
| Warranty - Domestic Use (Years)                             | 15                            |
| Spare Parts & Labour (Years)                                | 1                             |
| Please refer to Warranty Page for full Terms and Conditions |                               |

Dimensions are nominal measurements only.