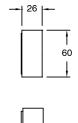

## Milli Pure Wall Basin Hostess System 160mm Right Hand with Linear Textured Handles PVD Matte Black (3 Star) 9511363

| SPECIFICATIONS                                              |                               |
|-------------------------------------------------------------|-------------------------------|
| Recommended Use                                             | Domestic;Hotel;Commercial     |
| Colour Finish                                               | Matte Black                   |
| Primary Material                                            | DR Brass                      |
| Recommended Pressure Range                                  | 150 - 500 kPa as per AS3500   |
| Max Continuous Working Temperature (deg C)                  | 65                            |
| Min Continuous Working Temperature (deg C)                  | 5                             |
| Hot Water Unit Suitability                                  | Storage Tank; Continuous Flow |
| WARRANTY                                                    |                               |
| Warranty - Domestic Use (Years)                             | 15                            |
| Spare Parts & Labour (Years)                                | 1                             |
| Please refer to Warranty Page for full Terms and Conditions |                               |

Dimensions are nominal measurements only.