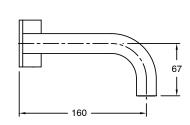

## Milli Pure Wall Basin Hostess System 160mm Right Hand with Linear Textured Handles PVD Matte Black (3 Star) 9511363

| SPECIFICATIONS                                              |                               |
|-------------------------------------------------------------|-------------------------------|
| Recommended Use                                             | Domestic;Hotel;Commercial     |
| Colour Finish                                               | Matte Black                   |
| Primary Material                                            | DR Brass                      |
| Recommended Pressure Range                                  | 150 - 500 kPa as per AS3500   |
| Max Continuous Working Temperature (deg C)                  | 65                            |
| Min Continuous Working Temperature (deg C)                  | 5                             |
| Hot Water Unit Suitability                                  | Storage Tank; Continuous Flow |
| WARRANTY                                                    |                               |
| Warranty - Domestic Use (Years)                             | 15                            |
| Spare Parts & Labour (Years)                                | 1                             |
| Please refer to Warranty Page for full Terms and Conditions |                               |

Dimensions are nominal measurements only.