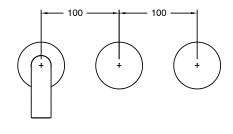

|
| Recommended Pressure Range                                  | 150 - 500 kPa as per AS3500   |
| Max Continuous Working Temperature (deg C)                  | 65                            |
| Min Continuous Working Temperature (deg C)                  | 5                             |
| Hot Water Unit Suitability                                  | Storage Tank; Continuous Flow |
| WARRANTY                                                    |                               |
| Warranty - Domestic Use (Years)                             | 15                            |
| Spare Parts & Labour (Years)                                | 1                             |
| Please refer to Warranty Page for full Terms and Conditions |                               |













Dimensions are nominal measurements only.

## **CLEANING RECOMMENDATIONS:**

We recommend the use of soapy water or approved cleaners. This product should not be cleaned with abrasive materials. Damage caused by any improper treatment is not covered by the product warranty. Refer to Warranty Conditions