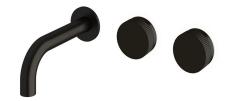

## Milli Pure Wall Basin Hostess System 160mm Right Hand with Linear Textured Handles PVD Matte Black (3 Star) 9511363

| SPECIFICATIONS                                              |                               |
|-------------------------------------------------------------|-------------------------------|
| Recommended Use                                             | Domestic;Hotel;Commercial     |
| Colour Finish                                               | Matte Black                   |
| Primary Material                                            | DR Brass                      |
| Recommended Pressure Range                                  | 150 - 500 kPa as per AS3500   |
| Max Continuous Working Temperature (deg C)                  | 65                            |
| Min Continuous Working Temperature (deg C)                  | 5                             |
| Hot Water Unit Suitability                                  | Storage Tank; Continuous Flow |
| WARRANTY                                                    |                               |
| Warranty - Domestic Use (Years)                             | 15                            |
| Spare Parts & Labour (Years)                                | 1                             |
| Please refer to Warranty Page for full Terms and Conditions |                               |