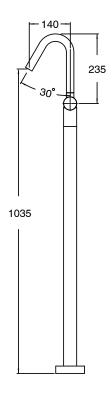

## Milli Pure Floor Mounted Basin Mixer Tap Trimset PVD Brushed Bronze (5 Star) 9511121

| SPECIFICATIONS                                              |                              |
|-------------------------------------------------------------|------------------------------|
| Recommended Use                                             | Domestic;Hotel;Commercial    |
| Colour Finish                                               | Brushed Bronze               |
| Primary Material                                            | DR Brass                     |
| Recommended Pressure Range                                  | 150 - 500 kPa as per AS3500  |
| Max Continuous Working Temperature (deg C)                  | 65                           |
| Min Continuous Working Temperature (deg C)                  | 5                            |
| Hot Water Unit Suitability                                  | Storage Tank;Continuous Flow |
| WARRANTY                                                    |                              |
| Warranty - Domestic Use (Years)                             | 15                           |
| Spare Parts & Labour (Years)                                | 1                            |
| Please refer to Warranty Page for full Terms and Conditions |                              |

Dimensions are nominal measurements only.