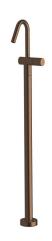

## Milli Pure Floor Mounted Basin Mixer Tap Trimset PVD Brushed Bronze (5 Star) 9511121

| SPECIFICATIONS                                              |                              |
|-------------------------------------------------------------|------------------------------|
| Recommended Use                                             | Domestic;Hotel;Commercial    |
| Colour Finish                                               | Brushed Bronze               |
| Primary Material                                            | DR Brass                     |
| Recommended Pressure Range                                  | 150 - 500 kPa as per AS3500  |
| Max Continuous Working Temperature (deg C)                  | 65                           |
| Min Continuous Working Temperature (deg C)                  | 5                            |
| Hot Water Unit Suitability                                  | Storage Tank;Continuous Flow |
| WARRANTY                                                    |                              |
| Warranty - Domestic Use (Years)                             | 15                           |
| Spare Parts & Labour (Years)                                | 1                            |
| Please refer to Warranty Page for full Terms and Conditions |                              |