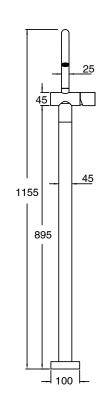

## Milli Pure Floor Mounted Basin Mixer Tap Trimset PVD Brushed Bronze (5 Star) 9511121

| SPECIFICATIONS                                              |                              |
|-------------------------------------------------------------|------------------------------|
| Recommended Use                                             | Domestic;Hotel;Commercial    |
| Colour Finish                                               | Brushed Bronze               |
| Primary Material                                            | DR Brass                     |
| Recommended Pressure Range                                  | 150 - 500 kPa as per AS3500  |
| Max Continuous Working Temperature (deg C)                  | 65                           |
| Min Continuous Working Temperature (deg C)                  | 5                            |
| Hot Water Unit Suitability                                  | Storage Tank;Continuous Flow |
| WARRANTY                                                    |                              |
| Warranty - Domestic Use (Years)                             | 15                           |
| Spare Parts & Labour (Years)                                | 1                            |
| Please refer to Warranty Page for full Terms and Conditions |                              |

Dimensions are nominal measurements only.