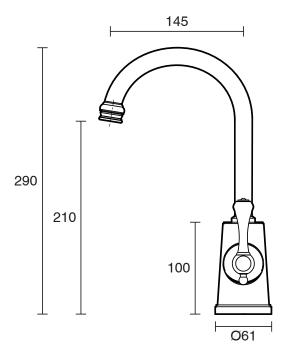

| 150 - 500 kPa                |
| Maximum Continuous Working Temperature                      | 80 deg C                     |
| Suitable for Storage Tank Hot Water                         | Yes                          |
| Suitable for Continuous Flow Hot Water                      | Yes                          |
| Suitable for Gravity Feed Hot Water                         | No                           |
| WARRANTY                                                    |                              |
| Warranty - Domestic Use                                     | 10 Years                     |
| Spare Parts & Labour                                        | 12 Months                    |
| Please refer to Warranty Page for full Terms and Conditions |                              |







Dimensions are nominal measurements only.

## **CLEANING RECOMMENDATIONS:**

We recommend the use of soapy water or approved cleaners. This product should not be cleaned with abrasive materials. Damage caused by any improper treatment is not covered by the product warranty. Refer to Warranty Conditions

Disclaimer: Products in this specification manual must by regulation be installed by licensed and registered trade people. The manufacturer/distributor reserves the right to vary specifications or delete models from their range without prior notification. Dimensions are nominal measurements only. Dimensions and set-outs listed are correct at time of publication however the manufacturer/distributor takes no responsibility for printing errors.

Published 12/10/2023

To see the complete Ka