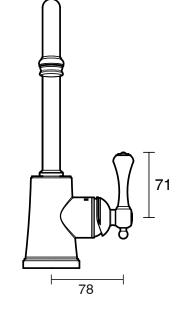

| 150 - 500 kPa                |
| Maximum Continuous Working Temperature                      | 80 deg C                     |
| Suitable for Storage Tank Hot Water                         | Yes                          |
| Suitable for Continuous Flow Hot Water                      | Yes                          |
| Suitable for Gravity Feed Hot Water                         | No                           |
| WARRANTY                                                    |                              |
| Warranty - Domestic Use                                     | 10 Years                     |
| Spare Parts & Labour                                        | 12 Months                    |
| Please refer to Warranty Page for full Terms and Conditions |                              |







Dimensions are nominal measurements only.

## **CLEANING RECOMMENDATIONS:**

We recommend the use of soapy water or approved cleaners. This product should not be cleaned with abrasive materials. Damage caused by any improper treatment is not covered by the product warranty. Refer to Warranty Conditions

Disclaimer: Products in this specification manual must by regulation be installed by licensed and registered trade people. The manufacturer/distributor reserves the right to vary specifications or delete models from their range without prior notification. Dimensions are nominal measurements only. Dimensions and set-outs listed are correct at time of publication however the manufacturer/distributor takes no responsibility for printing errors.

Published 12/10/2023

To see the complete Kado