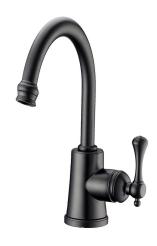

## Kado Era Sink Mixer Small Matte Black (5 Star)

## 2263717

| SPECIFICATIONS                                              |                              |
|-------------------------------------------------------------|------------------------------|
| Recommended Use                                             | Domestic, Hotel & Commercial |
| Colour                                                      | Matte Black                  |
| Finish                                                      | Matte                        |
| Material                                                    | DR Brass                     |
| Recommended Pressure Range                                  | 150 - 500 kPa                |
| Maximum Continuous Working Temperature                      | 80 deg C                     |
| Suitable for Storage Tank Hot Water                         | Yes                          |
| Suitable for Continuous Flow Hot Water                      | Yes                          |
| Suitable for Gravity Feed Hot Water                         | No                           |
| WARRANTY                                                    |                              |
| Warranty - Domestic Use                                     | 10 Years                     |
| Spare Parts & Labour                                        | 12 Months                    |
| Please refer to Warranty Page for full Terms and Conditions |                              |