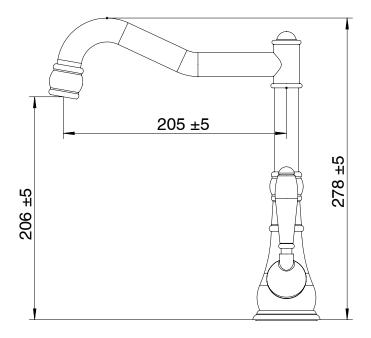

|
| Max Continuous Working Temperature                          | 80 deg C                       |
| Suitable for Storage Tank Hot Water                         | Yes                            |
| Suitable for Continuous Flow Hot Water                      | Yes                            |
| Suitable for Gravity Feed Hot Water                         | No                             |
| WARRANTY                                                    |                                |
| Warranty - Domestic Use                                     | 15 Years                       |
| Spare Parts & Labour                                        | 12 Months                      |
| Please refer to Warranty Page for full Terms and Conditions |                                |









Dimensions are nominal measurements only.

## **CLEANING RECOMMENDATIONS:**

We recommend the use of soapy water or approved cleaners. This product should not be cleaned with abrasive materials. Damage caused by any improper treatment is not covered by the product warranty. Refer to Warranty Conditions