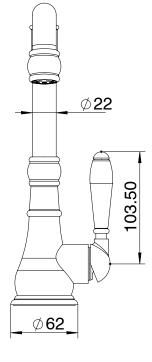

|
| Max Continuous Working Temperature                          | 80 deg C                       |
| Suitable for Storage Tank Hot Water                         | Yes                            |
| Suitable for Continuous Flow Hot Water                      | Yes                            |
| Suitable for Gravity Feed Hot Water                         | No                             |
| WARRANTY                                                    |                                |
| Warranty - Domestic Use                                     | 15 Years                       |
| Spare Parts & Labour                                        | 12 Months                      |
| Please refer to Warranty Page for full Terms and Conditions |                                |









Dimensions are nominal measurements only.

## **CLEANING RECOMMENDATIONS:**

We recommend the use of soapy water or approved cleaners. This product should not be cleaned with abrasive materials. Damage caused by any improper treatment is not covered by the product warranty. Refer to Warranty Conditions