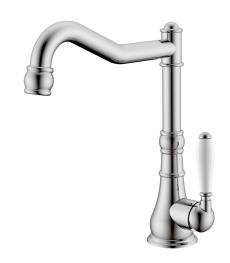

|
| Max Continuous Working Temperature                          | 80 deg C                       |
| Suitable for Storage Tank Hot Water                         | Yes                            |
| Suitable for Continuous Flow Hot Water                      | Yes                            |
| Suitable for Gravity Feed Hot Water                         | No                             |
| WARRANTY                                                    |                                |
| Warranty - Domestic Use                                     | 15 Years                       |
| Spare Parts & Labour                                        | 12 Months                      |
| Please refer to Warranty Page for full Terms and Conditions |                                |









Dimensions are nominal measurements only.

## **CLEANING RECOMMENDATIONS:**

We recommend the use of soapy water or approved cleaners. This product should not be cleaned with abrasive materials. Damage caused by any improper treatment is not covered by the product warranty. Refer to Warranty Conditions