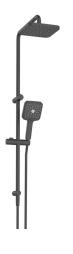

## Mizu Soothe Twin Rail Shower 3 Function with Top Rail Water Inlet Matte Black (5 Star)

4201038

| SPECIFICATIONS                                              |                           |
|-------------------------------------------------------------|---------------------------|
| Recommended Use                                             | Domestic;Commercial;Hotel |
| Colour Finish                                               | Matte Black               |
| Max Continuous Working Pressure (kPa)                       | 500                       |
| Max Continuous Working Temperature (deg C)                  | 65                        |
| WARRANTY                                                    |                           |
| Warranty - Domestic Use (Years)                             | 10                        |
| Spare Parts & Labour (Years)                                | 1                         |
| Please refer to Warranty Page for full Terms and Conditions |                           |