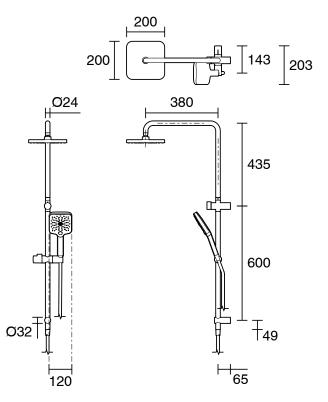

## Mizu Soothe Twin Rail Shower 3 Function with Top Rail Water Inlet Matte Black (5 Star)

4201038

| SPECIFICATIONS                                              |                           |
|-------------------------------------------------------------|---------------------------|
| Recommended Use                                             | Domestic;Commercial;Hotel |
| Colour Finish                                               | Matte Black               |
| Max Continuous Working Pressure (kPa)                       | 500                       |
| Max Continuous Working Temperature (deg C)                  | 65                        |
| WARRANTY                                                    |                           |
| Warranty - Domestic Use (Years)                             | 10                        |
| Spare Parts & Labour (Years)                                | 1                         |
| Please refer to Warranty Page for full Terms and Conditions |                           |