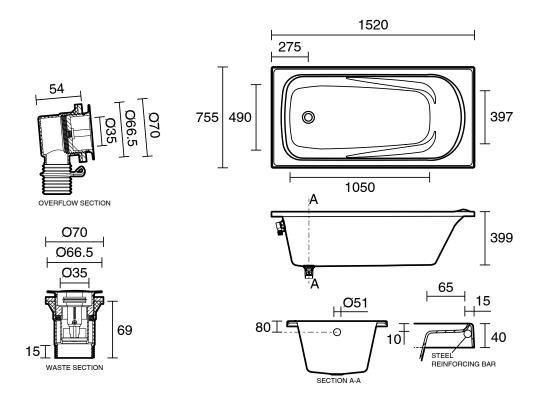

| 17 kg                        |
| Overflow Configuration                                      | Overflow                     |
| Mounting                                                    | Inset                        |
| Plug & Waste Size                                           | 40mm                         |
| Plug & Waste                                                | Included                     |
| WARRANTY                                                    |                              |
| Warranty - Domestic Use                                     | 10 Years                     |
| Spare Parts & Labour                                        | 12 Months                    |
| Please refer to Warranty Page for full Terms and Conditions |                              |





Dimensions are nominal measurements only.

## **CLEANING RECOMMENDATIONS:**

We recommend the use of soapy water or approved cleaners. This product should not be cleaned with abrasive materials. Damage caused by any improper treatment is not covered by the product warranty. Refer to Warranty Conditions

Disclaimer: Products in this specification manual must by regulation be installed by licensed and registered trade people. The manufacturer/distributor reserves the right to vary specifications or delete models from their range without prior notification. Dimensions are nominal measurements only. Dimensions and set-outs listed are correct at time of publication however the manufacturer/distributor takes no responsibility for printing errors.

To see the complete Posh range go to www.reece