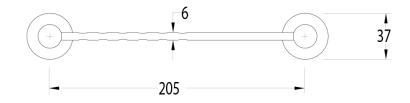

## Milli Mood Edit Soap Dish Brushed Nickel

2299212

## SPECIFICATIONS

Recommended Use Domestic, Hotel & Commercial

Colour

Material

WARRANTY

Replacement Only - Domestic Use 15 Years

Please refer to Warranty Page for full Terms and Conditions

Brushed Nickel

DR Brass







Dimensions are nominal measurements only.

## **CLEANING RECOMMENDATIONS:**

We recommend the use of soapy water or approved cleaners. This product should not be cleaned with abrasive materials. Damage caused by any improper treatment is not covered by the product warranty. Refer to Warranty Conditions

Disclaimer: Products in this specification manual must by regulation be installed by licensed and registered trade people. The manufacturer/distributor reserves the right to vary specifications or delete models from their range without prior notification. Dimensions are nominal measurements only. Dimensions and set-outs listed are correct at time of publication however the manufacturer/distributor takes no responsibility for printing errors.

Published 28/03/2022

To see the complete Mill