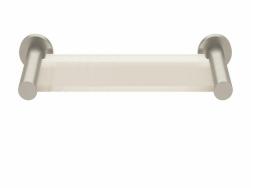

## Milli Mood Edit Soap Dish Brushed Nickel

2299212

## SPECIFICATIONS

Recommended Use Domestic, Hotel & Commercial

Colour

Material

WARRANTY

Replacement Only - Domestic Use 15 Years

Please refer to Warranty Page for full Terms and Conditions

Brushed Nickel