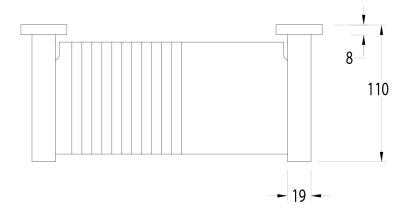

## Milli Mood Edit Soap Dish Brushed Nickel

2299212

## SPECIFICATIONS

Recommended Use Domestic, Hotel & Commercial

Colour

Material

WARRANTY

Replacement Only - Domestic Use 15 Years

Please refer to Warranty Page for full Terms and Conditions

Brushed Nickel

DR Brass







Dimensions are nominal measurements only.

## **CLEANING RECOMMENDATIONS:**

We recommend the use of soapy water or approved cleaners. This product should not be cleaned with abrasive materials. Damage caused by any improper treatment is not covered by the product warranty. Refer to Warranty Conditions

Disclaimer: Products in this specification manual must by regulation be installed by licensed and registered trade people. The manufacturer/distributor reserves the right to vary specifications or delete models from their range without prior notification. Dimensions are nominal measurements only. Dimensions and set-outs listed are correct at time of publication however the manufacturer/distributor takes no responsibility for printing errors.

Published 28/03/2022

To see the complete Mi