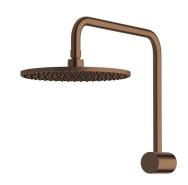

## Milli Mood Edit Hi-Rise Shower Square with 250mm Shower Head PVD Brushed Bronze (3 Star) 9511167

| SPECIFICATIONS                                              |                               |
|-------------------------------------------------------------|-------------------------------|
| Recommended Use                                             | Domestic;Hotel;Commercial     |
| Colour Finish                                               | Brushed Bronze                |
| Primary Material                                            | DR Brass                      |
| Recommended Pressure Range                                  | 150 - 500 kPa as per AS3500   |
| Max Continuous Working Temperature (deg C)                  | 65                            |
| Min Continuous Working Temperature (deg C)                  | 5                             |
| Hot Water Unit Suitability                                  | Storage Tank; Continuous Flow |
| WARRANTY                                                    |                               |
| Warranty - Domestic Use (Years)                             | 15                            |
| Spare Parts & Labour (Years)                                | 1                             |
| Please refer to Warranty Page for full Terms and Conditions |                               |