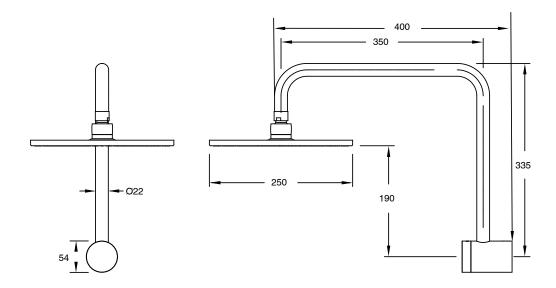

## Milli Mood Edit Hi-Rise Shower Square with 250mm Shower Head PVD Brushed Bronze (3 Star) 9511167

| SPECIFICATIONS                                              |                               |
|-------------------------------------------------------------|-------------------------------|
| Recommended Use                                             | Domestic;Hotel;Commercial     |
| Colour Finish                                               | Brushed Bronze                |
| Primary Material                                            | DR Brass                      |
| Recommended Pressure Range                                  | 150 - 500 kPa as per AS3500   |
| Max Continuous Working Temperature (deg C)                  | 65                            |
| Min Continuous Working Temperature (deg C)                  | 5                             |
| Hot Water Unit Suitability                                  | Storage Tank; Continuous Flow |
| WARRANTY                                                    |                               |
| Warranty - Domestic Use (Years)                             | 15                            |
| Spare Parts & Labour (Years)                                | 1                             |
| Please refer to Warranty Page for full Terms and Conditions |                               |

Dimensions are nominal measurements only.