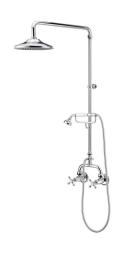

| 150 - 500 kPa                |
| Maximum Continuous Working Temperature                      | 80 deg C                     |
| Suitable for Storage Tank Hot Water                         | Yes                          |
| Suitable for Continuous Flow Hot Water                      | Yes                          |
| Suitable for Gravity Feed Hot Water                         | No                           |
| WARRANTY                                                    |                              |
| Warranty - Domestic Use                                     | 10 Years                     |
| Spare Parts & Labour                                        | 12 Months                    |
| Please refer to Warranty Page for full Terms and Conditions |                              |







Dimensions are nominal measurements only.

## **CLEANING RECOMMENDATIONS:**

We recommend the use of soapy water or approved cleaners. This product should not be cleaned with abrasive materials. Damage caused by any improper treatment is not covered by the product warranty. Refer to Warranty Conditions