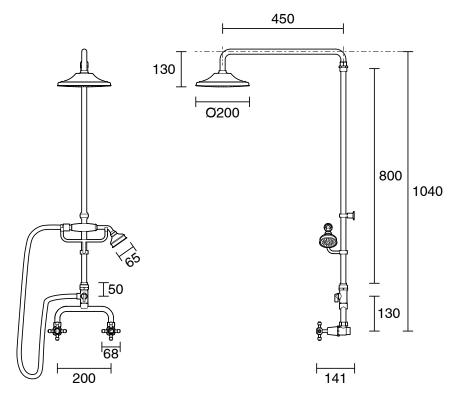

## Kado Era Exposed Twin Telephone Shower Set Cross Handles Chrome (3 Star)

Dimensions are nominal measurements only.