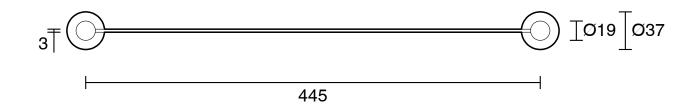

|                           |
|-------------------------------------------------------------|---------------------------|
| Recommended Use                                             | Domestic;Hotel;Commercial |
| Colour Finish                                               | Matte Black               |
| Primary Material                                            | Brass                     |
| WARRANTY                                                    |                           |
| Replacement Only - Domestic Use (Years)                     | 15                        |
| Parts Replacement Only (Years)                              | 1                         |
| Please refer to Warranty Page for full Terms and Conditions |                           |







Dimensions are nominal measurements only.

## **CLEANING RECOMMENDATIONS:**

We recommend the use of soapy water or approved cleaners. This product should not be cleaned with abrasive materials. Damage caused by any improper treatment is not covered by the product warranty. Refer to Warranty Conditions

Disclaimer: Products in this specification manual must by regulation be installed by licensed and registered trade people. The manufacturer/distributor reserves the right to vary specifications or delete models from their range without prior notification. Dimensions are nominal measurements only. Dimensions and set-outs listed are correct at time of publication however the manufacturer/distributor takes no responsibility for printing errors.

Published 01/04/2025

To see the complete Mill