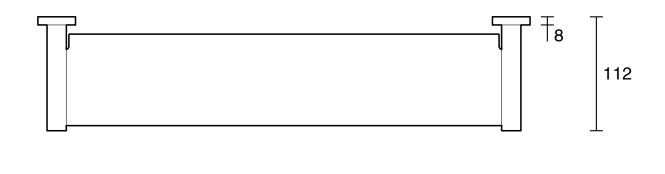

|                           |
|-------------------------------------------------------------|---------------------------|
| Recommended Use                                             | Domestic;Hotel;Commercial |
| Colour Finish                                               | Matte Black               |
| Primary Material                                            | Brass                     |
| WARRANTY                                                    |                           |
| Replacement Only - Domestic Use (Years)                     | 15                        |
| Parts Replacement Only (Years)                              | 1                         |
| Please refer to Warranty Page for full Terms and Conditions |                           |







Dimensions are nominal measurements only.

## **CLEANING RECOMMENDATIONS:**

We recommend the use of soapy water or approved cleaners. This product should not be cleaned with abrasive materials. Damage caused by any improper treatment is not covered by the product warranty. Refer to Warranty Conditions

Disclaimer: Products in this specification manual must by regulation be installed by licensed and registered trade people. The manufacturer/distributor reserves the right to vary specifications or delete models from their range without prior notification. Dimensions are nominal measurements only. Dimensions and set-outs listed are correct at time of publication however the manufacturer/distributor takes no responsibility for printing errors.

Published 01/04/2025

To see the complete Mi