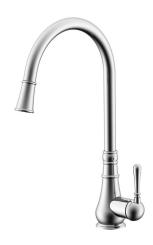

## Milli Voir Gooseneck Pull-Out Sink Mixer Tap Chrome (4 Star) 2266810

| SPECIFICATIONS                                              |                              |
|-------------------------------------------------------------|------------------------------|
| Recommended Use                                             | Domestic;Commercial;Hotel    |
| Colour Finish                                               | Polished Chrome              |
| Primary Material                                            | Lead Free Brass              |
| Recommended Pressure Range                                  | 150 - 500 kPa as per AS3500  |
| Max Continuous Working Temperature (deg C)                  | 80                           |
| Min Continuous Working Temperature (deg C)                  | 5                            |
| Hot Water Unit Suitability                                  | Storage Tank;Continuous Flow |
| WARRANTY                                                    |                              |
| Warranty - Domestic Use (Years)                             | 15                           |
| Spare Parts & Labour (Years)                                | 1                            |
| Please refer to Warranty Page for full Terms and Conditions |                              |