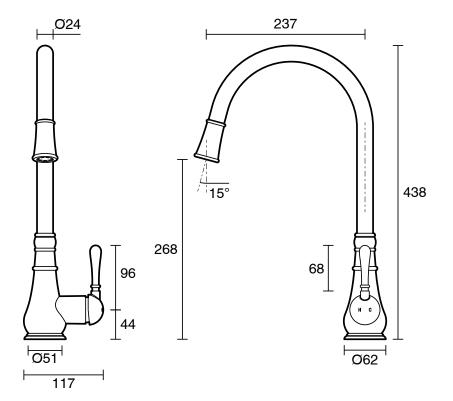

## Milli Voir Gooseneck Pull-Out Sink Mixer Tap Chrome (4 Star) 2266810

| SPECIFICATIONS                                              |                              |
|-------------------------------------------------------------|------------------------------|
| Recommended Use                                             | Domestic;Commercial;Hotel    |
| Colour Finish                                               | Polished Chrome              |
| Primary Material                                            | Lead Free Brass              |
| Recommended Pressure Range                                  | 150 - 500 kPa as per AS3500  |
| Max Continuous Working Temperature (deg C)                  | 80                           |
| Min Continuous Working Temperature (deg C)                  | 5                            |
| Hot Water Unit Suitability                                  | Storage Tank;Continuous Flow |
| WARRANTY                                                    |                              |
| Warranty - Domestic Use (Years)                             | 15                           |
| Spare Parts & Labour (Years)                                | 1                            |
| Please refer to Warranty Page for full Terms and Conditions |                              |

Dimensions are nominal measurements only.