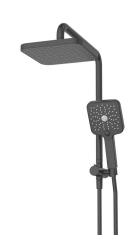

## Mizu Soothe Short Twin Shower 3 Function with Water Inlet Wall Bracket Matte Black (5 Star) 4201043

| SPECIFICATIONS                                              |                           |
|-------------------------------------------------------------|---------------------------|
| Recommended Use                                             | Domestic;Commercial;Hotel |
| Colour Finish                                               | Matte Black               |
| Max Continuous Working Pressure (kPa)                       | 500                       |
| Max Continuous Working Temperature (deg C)                  | 65                        |
| WARRANTY                                                    |                           |
| Warranty - Domestic Use (Years)                             | 10                        |
| Spare Parts & Labour (Years)                                | 1                         |
| Please refer to Warranty Page for full Terms and Conditions |                           |