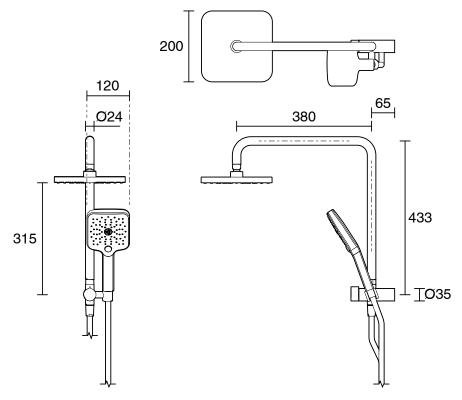

## Mizu Soothe Short Twin Shower 3 Function with Water Inlet Wall Bracket Matte Black (5 Star) 4201043

| SPECIFICATIONS                                              |                           |
|-------------------------------------------------------------|---------------------------|
| Recommended Use                                             | Domestic;Commercial;Hotel |
| Colour Finish                                               | Matte Black               |
| Max Continuous Working Pressure (kPa)                       | 500                       |
| Max Continuous Working Temperature (deg C)                  | 65                        |
| WARRANTY                                                    |                           |
| Warranty - Domestic Use (Years)                             | 10                        |
| Spare Parts & Labour (Years)                                | 1                         |
| Please refer to Warranty Page for full Terms and Conditions |                           |

Dimensions are nominal measurements only.