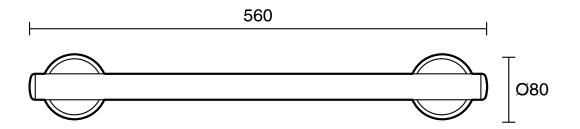

## Mizu Drift 450mm Grab Rail Straight Brushed Stainless Steel

Dimensions are nominal measurements only.