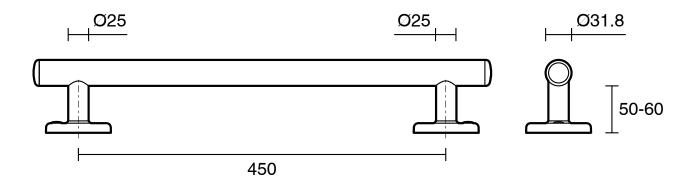

## Mizu Drift 450mm Grab Rail Straight Brushed Stainless Steel

Dimensions are nominal measurements only.