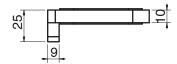

## Milli Glance Single Wall Holder with Shelf Black

9503894

## **SPECIFICATIONS**

Recommended Use

Colour

WARRANTY

Replacement Only - Domestic Use

15 Years

Please refer to Warranty Page for full Terms and Conditions





Domestic, Hotel & Commercial

Matte Black





Dimensions are nominal measurements only.

## **CLEANING RECOMMENDATIONS:**

We recommend the use of soapy water or approved cleaners. This product should not be cleaned with abrasive materials. Damage caused by any improper treatment is not covered by the product warranty. Refer to Warranty Conditions

Disclaimer: Products in this specification manual must by regulation be installed by licensed and registered trade people. The manufacturer/distributor reserves the right to vary specifications or delete models from their range without prior notification. Dimensions are nominal measurements only. Dimensions and set-outs listed are correct at time of publication however the manufacturer/distributor takes no responsibility for printing errors.

Published 07/07/2022

To see the complete Mill