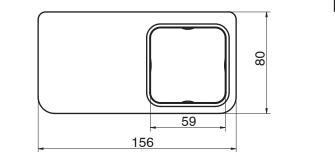

## Milli Glance Single Wall Holder with Shelf Black

9503894

## **SPECIFICATIONS**

Recommended Use

Colour

WARRANTY

Replacement Only - Domestic Use

15 Years

Please refer to Warranty Page for full Terms and Conditions





Domestic, Hotel & Commercial

Matte Black





Dimensions are nominal measurements only.

## **CLEANING RECOMMENDATIONS:**

We recommend the use of soapy water or approved cleaners. This product should not be cleaned with abrasive materials. Damage caused by any improper treatment is not covered by the product warranty. Refer to Warranty Conditions

Disclaimer: Products in this specification manual must by regulation be installed by licensed and registered trade people. The manufacturer/distributor reserves the right to vary specifications or delete models from their range without prior notification. Dimensions are nominal measurements only. Dimensions and set-outs listed are correct at time of publication however the manufacturer/distributor takes no responsibility for printing errors.