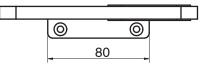

## Milli Glance Single Wall Holder with Shelf Black

9503894

## **SPECIFICATIONS**

Recommended Use

Colour

WARRANTY

Replacement Only - Domestic Use

15 Years

Please refer to Warranty Page for full Terms and Conditions





Domestic, Hotel & Commercial

Matte Black





Dimensions are nominal measurements only.

## **CLEANING RECOMMENDATIONS:**

We recommend the use of soapy water or approved cleaners. This product should not be cleaned with abrasive materials. Damage caused by any improper treatment is not covered by the product warranty. Refer to Warranty Conditions

Disclaimer: Products in this specification manual must by regulation be installed by licensed and registered trade people. The manufacturer/distributor reserves the right to vary specifications or delete models from their range without prior notification. Dimensions are nominal measurements only. Dimensions and set-outs listed are correct at time of publication however the manufacturer/distributor takes no responsibility for printing errors.

Published 07/07/2022

To see the complete Mi