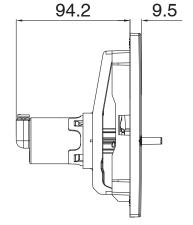

lastic                  |
| Toilet Button Type                                          | Dual Flush                   |
| Button Shape                                                | Thin Button                  |
| Application                                                 | Inwall                       |
| WARRANTY                                                    |                              |
| Warranty - Domestic Use                                     | 12 Months                    |
| Spare Parts & Labour                                        | 12 Months                    |
| Please refer to Warranty Page for full Terms and Conditions |                              |
|                                                             |                              |

-------







Dimensions are nominal measurements only.

## **CLEANING RECOMMENDATIONS:**

We recommend the use of soapy water or approved cleaners. This product should not be cleaned with abrasive materials. Damage caused by any improper treatment is not covered by the product warranty. Refer to Warranty Conditions

Disclaimer: Products in this specification manual must by regulation be installed by licensed and registered trade people. The manufacturer/distributor reserves the right to vary specifications or delete models from their range without prior notification. Dimensions are nominal measurements only. Dimensions and set-outs listed are correct at time of publication however the manufacturer/distributor takes no responsibility for printing errors.

Published 20/04/2023

To see the complete Hide