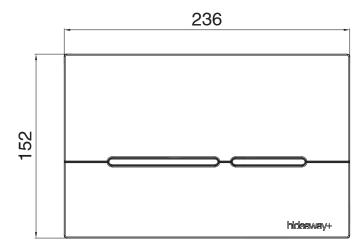

Plastic                  |
| Toilet Button Type                                          | Dual Flush                   |
| Button Shape                                                | Thin Button                  |
| Application                                                 | Inwall                       |
| WARRANTY                                                    |                              |
| Warranty - Domestic Use                                     | 12 Months                    |
| Spare Parts & Labour                                        | 12 Months                    |
| Please refer to Warranty Page for full Terms and Conditions |                              |
|                                                             |                              |

-------







Dimensions are nominal measurements only.

## **CLEANING RECOMMENDATIONS:**

We recommend the use of soapy water or approved cleaners. This product should not be cleaned with abrasive materials. Damage caused by any improper treatment is not covered by the product warranty. Refer to Warranty Conditions

Disclaimer: Products in this specification manual must by regulation be installed by licensed and registered trade people. The manufacturer/distributor reserves the right to vary specifications or delete models from their range without prior notification. Dimensions are nominal measurements only. Dimensions and set-outs listed are correct at time of publication however the manufacturer/distributor takes no responsibility for printing errors.

Published 20/04/2023

To see the complete Hi