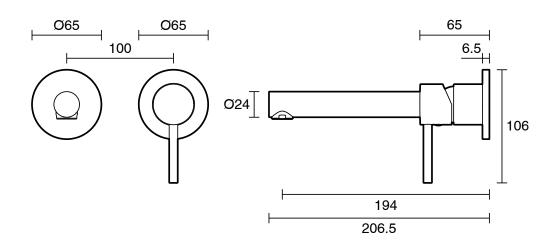

## Mizu Drift Wall Basin / Bath Mixer Set with Straight Spout 2 Piece Kit Brushed Brass (6 Star)

2267392

| SPECIFICATIONS                              |                           |
|---------------------------------------------|---------------------------|
| Recommended Use                             | Domestic;Commercial;Hotel |
| Colour Finish                               | Brushed Brass             |
| Primary Material                            | Lead Free Brass           |
| WARRANTY                                    |                           |
| Warranty - Domestic Use (Years)             | 10                        |
| Spare Parts & Labour (Years)                |                           |
| Please refer to Warranty Page for full Terr | ms and Conditions         |
|                                             |                           |

Dimensions are nominal measurements only.