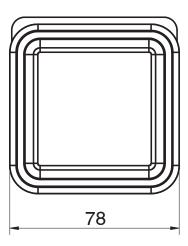

## Milli Glance Wall Mount Tumbler Black

9504293

| SPECIFICATIONS                                              |                              |
|-------------------------------------------------------------|------------------------------|
| Recommended Use                                             | Domestic, Hotel & Commercial |
| Colour                                                      | Matte Black / Glass          |
| WARRANTY                                                    |                              |
| Replacement Only - Domestic Use                             | 15 Years                     |
| Please refer to Warranty Page for full Terms and Conditions |                              |







Dimensions are nominal measurements only.

## **CLEANING RECOMMENDATIONS:**

We recommend the use of soapy water or approved cleaners. This product should not be cleaned with abrasive materials. Damage caused by any improper treatment is not covered by the product warranty. Refer to Warranty Conditions