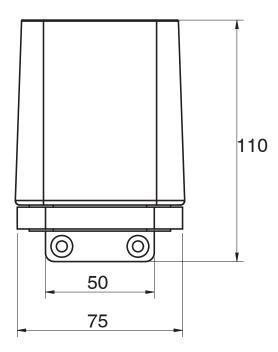

## Milli Glance Wall Mount Tumbler Black

9504293

| SPECIFICATIONS                                              |                              |
|-------------------------------------------------------------|------------------------------|
| Recommended Use                                             | Domestic, Hotel & Commercial |
| Colour                                                      | Matte Black / Glass          |
| WARRANTY                                                    |                              |
| Replacement Only - Domestic Use                             | 15 Years                     |
| Please refer to Warranty Page for full Terms and Conditions |                              |







Dimensions are nominal measurements only.

## **CLEANING RECOMMENDATIONS:**

We recommend the use of soapy water or approved cleaners. This product should not be cleaned with abrasive materials. Damage caused by any improper treatment is not covered by the product warranty. Refer to Warranty Conditions