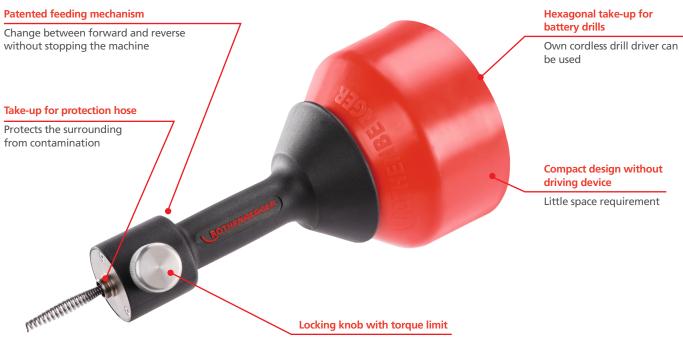

### 🛨 Safe

Free-wheel clutch for smooth stop of the drum

### + Compact

Compact and light basic unit without driving device

#### + Comfortable

Change between forward and reverse without stopping the machine or changing grip

rothenberger.com