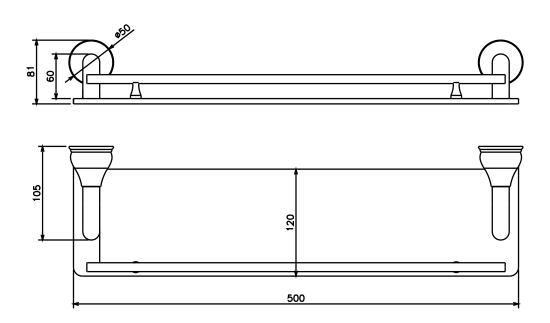

nt Edit Shower Shelf Chrome 2265321

| SPECIFICATIONS                                              |                              |
|-------------------------------------------------------------|------------------------------|
| Recommended Use                                             | Domestic, Hotel & Commercial |
| Colour                                                      | Chrome                       |
| Material                                                    | Brass                        |
| WARRANTY                                                    |                              |
| Replacement Only - Domestic Use                             | 15 Years                     |
| Please refer to Warranty Page for full Terms and Conditions |                              |





Dimensions are nominal measurements only.

## **CLEANING RECOMMENDATIONS:**

We recommend the use of soapy water or approved cleaners. This product should not be cleaned with abrasive materials. Damage caused by any improper treatment is not covered by the product warranty. Refer to Warranty Conditions