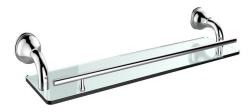

## Milli Monument Edit Shower Shelf Chrome 2265321

| SPECIFICATIONS                                              |                              |
|-------------------------------------------------------------|------------------------------|
| Recommended Use                                             | Domestic, Hotel & Commercial |
| Colour                                                      | Chrome                       |
| Material                                                    | Brass                        |
| WARRANTY                                                    |                              |
| Replacement Only - Domestic Use                             | 15 Years                     |
| Please refer to Warranty Page for full Terms and Conditions |                              |