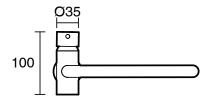

|
| Max Continuous Working Temperature (deg C)                  | 80                                           |
| Min Continuous Working Temperature (deg C)                  | 5                                            |
| Hot Water Unit Suitability                                  | Gravity Feed;Storage<br>Tank;Continuous Flow |
| WARRANTY                                                    |                                              |
| Warranty - Domestic Use (Years)                             | 15                                           |
| Spare Parts & Labour (Years)                                | 15                                           |
| Please refer to Warranty Page for full Terms and Conditions |                                              |









Dimensions are nominal measurements only.

## **CLEANING RECOMMENDATIONS:**

We recommend the use of soapy water or approved cleaners. This product should not be cleaned with abrasive materials. Damage caused by any improper treatment is not covered by the product warranty. Refer to Warranty Conditions