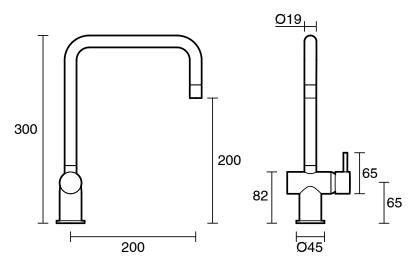

|
| Max Continuous Working Temperature (deg C)                  | 80                                           |
| Min Continuous Working Temperature (deg C)                  | 5                                            |
| Hot Water Unit Suitability                                  | Gravity Feed;Storage<br>Tank;Continuous Flow |
| WARRANTY                                                    |                                              |
| Warranty - Domestic Use (Years)                             | 15                                           |
| Spare Parts & Labour (Years)                                | 15                                           |
| Please refer to Warranty Page for full Terms and Conditions |                                              |









Dimensions are nominal measurements only.

## **CLEANING RECOMMENDATIONS:**

We recommend the use of soapy water or approved cleaners. This product should not be cleaned with abrasive materials. Damage caused by any improper treatment is not covered by the product warranty. Refer to Warranty Conditions