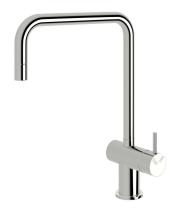

## Sussex Scala Mini Sink Mixer Tap Large Square Right Hand Chrome (5 Star) 225944

| SPECIFICATIONS                                              |                                              |
|-------------------------------------------------------------|----------------------------------------------|
| Recommended Use                                             | Domestic;Hotel;Commercial                    |
| Colour Finish                                               | Polished Chrome                              |
| Primary Material                                            | DR Brass                                     |
| Recommended Pressure Range                                  | 150 - 500 kPa as per AS3500                  |
| Max Continuous Working Temperature (deg C)                  | 80                                           |
| Min Continuous Working Temperature (deg C)                  | 5                                            |
| Hot Water Unit Suitability                                  | Gravity Feed;Storage<br>Tank;Continuous Flow |
| WARRANTY                                                    |                                              |
| Warranty - Domestic Use (Years)                             | 15                                           |
| Spare Parts & Labour (Years)                                | 15                                           |
| Please refer to Warranty Page for full Terms and Conditions |                                              |