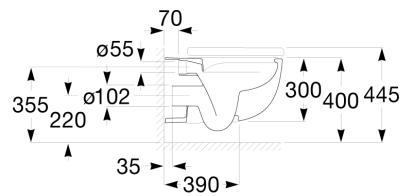

## SPECIFICATIONS

| Recommended Use                                             | Domestic, Hotel & Commercial                                  |
|-------------------------------------------------------------|---------------------------------------------------------------|
| Material                                                    | Vitreous China                                                |
| Colour                                                      | White                                                         |
| Weight of Pan                                               | 25.5 kg                                                       |
| Outlet Type                                                 | P Trap only                                                   |
| P Trap Setout                                               | 180 mm                                                        |
| Pan Fixing                                                  | To wall using solid or cavity wall brackets (supplied)        |
| Cistern Fixing                                              | For use with in-wall cistern or flush valve (sold separately) |
| Toilet Seat                                                 | Soft Close Quick Release Compact                              |
| Rim Configuration                                           | Rimless                                                       |
| WARRANTY                                                    |                                                               |
| Warranty - Domestic Use                                     | 10 Years                                                      |
| Parts & Labour                                              | 12 Months                                                     |
| Please refer to Warranty Page for full Terms and Conditions |                                                               |