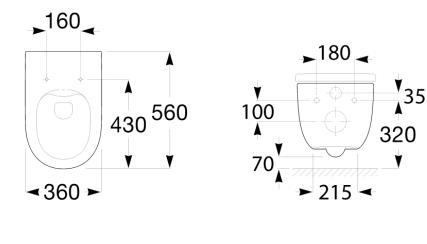

## SPECIFICATIONS

| Recommended Use                                             | Domestic, Hotel & Commercial                                  |
|-------------------------------------------------------------|---------------------------------------------------------------|
| Material                                                    | Vitreous China                                                |
| Colour                                                      | White                                                         |
| Weight of Pan                                               | 25.5 kg                                                       |
| Outlet Type                                                 | P Trap only                                                   |
| P Trap Setout                                               | 180 mm                                                        |
| Pan Fixing                                                  | To wall using solid or cavity wall brackets (supplied)        |
| Cistern Fixing                                              | For use with in-wall cistern or flush valve (sold separately) |
| Toilet Seat                                                 | Soft Close Quick Release Compact                              |
| Rim Configuration                                           | Rimless                                                       |
| WARRANTY                                                    |                                                               |
| Warranty - Domestic Use                                     | 10 Years                                                      |
| Parts & Labour                                              | 12 Months                                                     |
| Please refer to Warranty Page for full Terms and Conditions |                                                               |