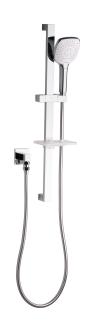

## **American Standard Cygnet Rail Shower Square (3\*)**

| SPECIFICATIONS                                    |                                             |
|---------------------------------------------------|---------------------------------------------|
| Recommended Use                                   | Domestic, Hotel & Commercial                |
| Colour                                            | Chrome with white face on hand piece        |
| Functions                                         | 3 function: Spray, massage, spray & massage |
| Recommended Pressure Range                        | 150 - 500kPa                                |
| Max Continuous Working Pressure                   | 500kPa                                      |
| Max Continuous Working Temperature                | 50°C                                        |
| Suitable for Storage Tank Hot Water               | Yes                                         |
| Suitable for Continuous Flow Hot Water            | Yes                                         |
| Suitable for Gravity Feed Hot Water               | No                                          |
| Hot and Cold water inlet pressure should be equal |                                             |