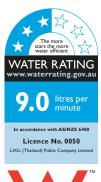

## **American Standard Cygnet Rail Shower Square (3\*)**

| SPECIFICATIONS                                    |                                             |
|---------------------------------------------------|---------------------------------------------|
| Recommended Use                                   | Domestic, Hotel & Commercial                |
| Colour                                            | Chrome with white face on hand piece        |
| Functions                                         | 3 function: Spray, massage, spray & massage |
| Recommended Pressure Range                        | 150 - 500kPa                                |
| Max Continuous Working Pressure                   | 500kPa                                      |
| Max Continuous Working Temperature                | 50°C                                        |
| Suitable for Storage Tank Hot Water               | Yes                                         |
| Suitable for Continuous Flow Hot Water            | Yes                                         |
| Suitable for Gravity Feed Hot Water               | No                                          |
| Hot and Cold water inlet pressure should be equal |                                             |