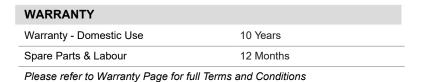

## **American Standard Cygnet Rail Shower Square (3\*)**

| SPECIFICATIONS                                    |                                             |
|---------------------------------------------------|---------------------------------------------|
| Recommended Use                                   | Domestic, Hotel & Commercial                |
| Colour                                            | Chrome with white face on hand piece        |
| Functions                                         | 3 function: Spray, massage, spray & massage |
| Recommended Pressure Range                        | 150 - 500kPa                                |
| Max Continuous Working Pressure                   | 500kPa                                      |
| Max Continuous Working Temperature                | 50°C                                        |
| Suitable for Storage Tank Hot Water               | Yes                                         |
| Suitable for Continuous Flow Hot Water            | Yes                                         |
| Suitable for Gravity Feed Hot Water               | No                                          |
| Hot and Cold water inlet pressure should be equal |                                             |