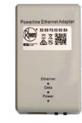

# PLT adapter

To plug into a power point and connect to the customer's WiFi modem via the Ethernet cable supplied.