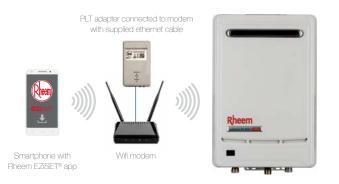

# PLT adapter

To plug into a power point and connect to the customer's WiFi modem via the Ethernet cable supplied.

- Power point<sup>1</sup> within 1 metre of your home WiFi modem.
- An available Ethernet socket on your WiFi modem.
- Reliable home WiFi reception.
- iPhone 5 iOS 8.1/Android 4.0 or later (excluding iPhone 5C).

If your home has 3-phase power, both your Rheem water heater and the PLT adapter must be installed on the same phase.

<sup>1</sup> If using a power board, ensure it is not surge protected.

- <sup>2</sup> Suitable for Rheem 20-26 models manufactured since 2018, and all Rheem 27 models. Max set temperature to be 55°C to ensure safe operations. Check that Rheem EZISET® is suitable for your model Rheem water heater and your home before you purchase – refer to the Rheem EZISET® brochure or visit www.rheem.co.nz
- Rheem 3 year warranty on parts and labour.