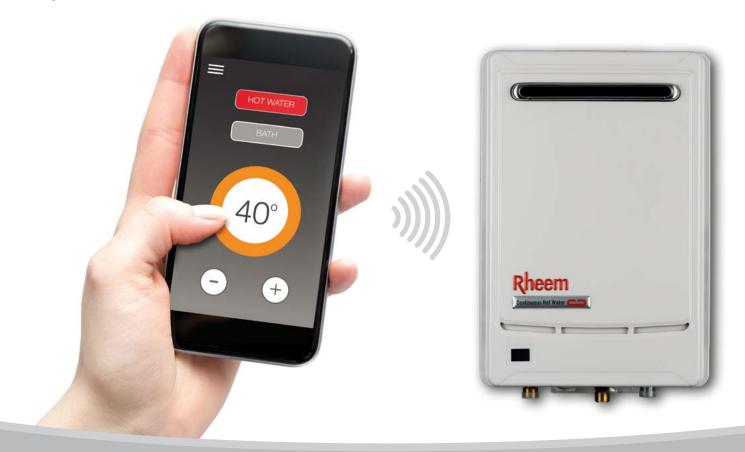

# HOT WATER YOUR WAY HAS NEVER BEEN EASIER

NEW

Set your ideal water temperature and bath level with the new Rheem EZiSET® in two easy steps.

heem

- 1. Ask your plumber/gasfitter to install the EZiSET<sup>®</sup> control module.
- 2. Download the free EZiSET<sup>®</sup> app and you're in control.