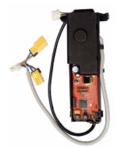

#### Control module

Simply installed into the Rheem Continuous Flow unit<sup>2</sup> by a qualified plumber/gasfitter.