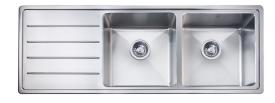

## Memo Hugo Double Bowl Sink No Taphole Right Hand Bowl with Drainer Stainless Steel V2

## 2403004

| SPECIFICATIONS          |                              |
|-------------------------|------------------------------|
| Recommended Use         | Domestic, Hotel & Commercial |
| Colour                  | Stainless Steel              |
| Finish                  | Satin                        |
| Material                | Stainless Steel (304 Grade)  |
| Bowl Type               | Double Bowl                  |
| Bowl Configuration      | Right Hand Bowl with Drainer |
| Sink Installation       | Inset / Undermount           |
| Fixing                  | Clipping System              |
| Overflow Configuration  | No Overflow                  |
| Taphole Configuration   | No Taphole                   |
| Plug & Waste Type       | 90mm Basket Waste            |
| Plug & Waste            | Included                     |
| WARRANTY                |                              |
| Warranty - Domestic Use | 30 Years                     |
| Spare Parts & Labour    | 12 Months                    |