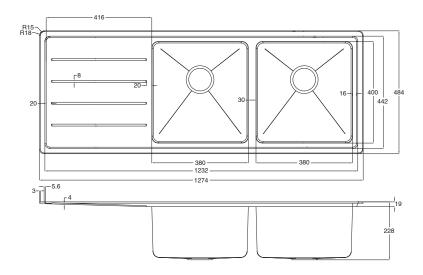

Sinks must be installed using a cutout template.

No responsibility will be taken for damage that occurs where a template has not been used.

Dimensions are nominal measurements only.