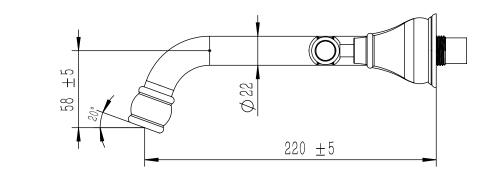

## Milli Voir Wall Basin Set 220mm Lever with Porcelain Handles Brushed Gold (4 Star)

Dimensions are nominal measurements only.