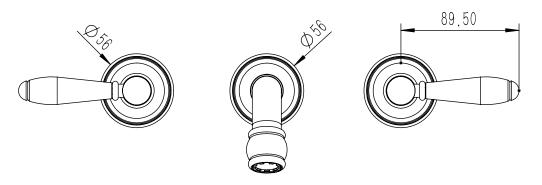

## Milli Voir Wall Basin Set 220mm Lever with Porcelain Handles Brushed Gold (4 Star)

Dimensions are nominal measurements only.