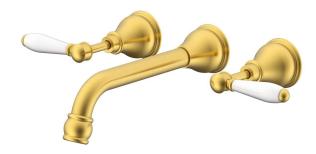

## Milli Voir Wall Basin Set 220mm Lever with Porcelain Handles Brushed Gold (4 Star)