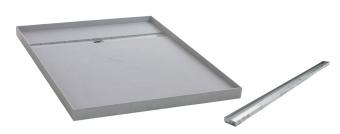

## Posh Solus Tile Over Shower Tray with 860mm Long Rear Stainless Steel Tile Insert Channel Suits Tiles 9mm and up (For 2 Wall / Corner Install) 900mm x 1200mm

## 9512266

| SPECIFICATIONS                                              |                              |
|-------------------------------------------------------------|------------------------------|
| Recommended Use                                             | Domestic, Hotel & Commercial |
| Shower Base Colour                                          | Grey                         |
| Shower Base Material                                        | SMC                          |
| Shower Grate Material                                       | Stainless Steel (316 Grade)  |
| Waste Position                                              | Centre Rear                  |
| Shower Base Waste Size                                      | 50 mm                        |
| Weight of Shower Base                                       | 22 kg                        |
| Usage                                                       | Corner Install               |
| WARRANTY                                                    |                              |
| Warranty - Domestic Use                                     | 10 Years                     |
| Spare Parts & Labour                                        | 12 Months                    |
| Please refer to Warranty Page for full Terms and Conditions |                              |