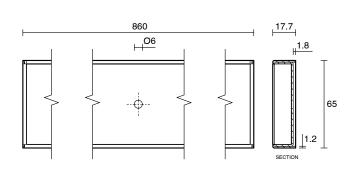

## Posh Solus Tile Over Shower Tray with 860mm Long Rear Stainless Steel Tile Insert Channel Suits Tiles 9mm and up (For 2 Wall / Corner Install) 900mm x 1200mm

## 9512266

| SPECIFICATIONS                                              |                              |
|-------------------------------------------------------------|------------------------------|
| Recommended Use                                             | Domestic, Hotel & Commercial |
| Shower Base Colour                                          | Grey                         |
| Shower Base Material                                        | SMC                          |
| Shower Grate Material                                       | Stainless Steel (316 Grade)  |
| Waste Position                                              | Centre Rear                  |
| Shower Base Waste Size                                      | 50 mm                        |
| Weight of Shower Base                                       | 22 kg                        |
| Usage                                                       | Corner Install               |
| WARRANTY                                                    |                              |
| Warranty - Domestic Use                                     | 10 Years                     |
| Spare Parts & Labour                                        | 12 Months                    |
| Please refer to Warranty Page for full Terms and Conditions |                              |

Dimensions are nominal measurements only.