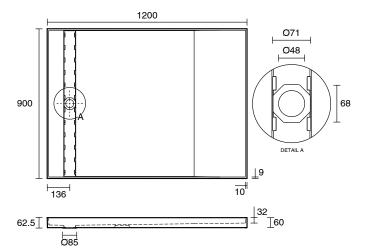

## Posh Solus Tile Over Shower Tray with 860mm Long Rear Stainless Steel Tile Insert Channel Suits Tiles 9mm and up (For 2 Wall / Corner Install) 900mm x 1200mm

## 9512266

| SPECIFICATIONS                                              |                              |
|-------------------------------------------------------------|------------------------------|
| Recommended Use                                             | Domestic, Hotel & Commercial |
| Shower Base Colour                                          | Grey                         |
| Shower Base Material                                        | SMC                          |
| Shower Grate Material                                       | Stainless Steel (316 Grade)  |
| Waste Position                                              | Centre Rear                  |
| Shower Base Waste Size                                      | 50 mm                        |
| Weight of Shower Base                                       | 22 kg                        |
| Usage                                                       | Corner Install               |
| WARRANTY                                                    |                              |
| Warranty - Domestic Use                                     | 10 Years                     |
| Spare Parts & Labour                                        | 12 Months                    |
| Please refer to Warranty Page for full Terms and Conditions |                              |

Dimensions are nominal measurements only.