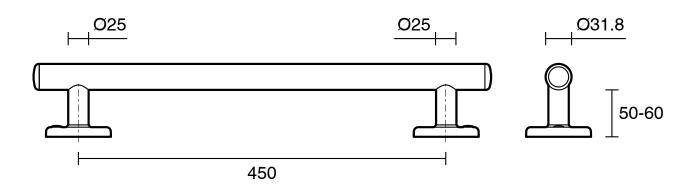

## Mizu Drift 450mm Grab Rail Straight Brushed Gunmetal

Dimensions are nominal measurements only.