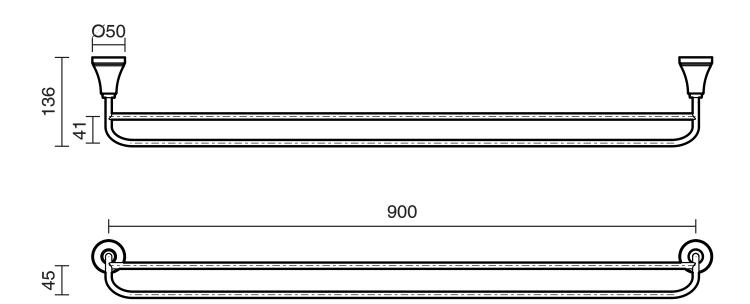

## Kado Era Double Towel Rail 900mm Brushed Nickel 9512116

| SPECIFICATIONS                                              |                              |
|-------------------------------------------------------------|------------------------------|
| Recommended Use                                             | Domestic, Hotel & Commercial |
| Colour                                                      | Brushed Nickel               |
| Material                                                    | Zinc/Steel                   |
| WARRANTY                                                    |                              |
| Replacement Only - Domestic Use                             | 10 Years                     |
| Parts Replacement Only                                      | 12 Months                    |
| Please refer to Warranty Page for full Terms and Conditions |                              |

Dimensions are nominal measurements only.