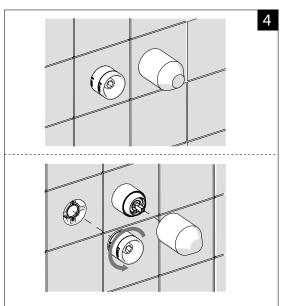

|
| Suitable Hot Water Units | Storage tank: Yes                                            |
|                          | Continuous Flow: Yes                                         |
|                          | Gravity Feed: Not recommended                                |
|                          |                                                              |



To see the complete NOBILI range go to www.reece.com.au/bathrooms

#### **CLEANING RECOMMENDATIONS**

We recommend the use of soapy water or approved cleaners.

This product should not be cleaned with abrasive materials.

Damage caused by any improper treatment is not covered by the product warranty. Refer to Warranty Conditions.







# **ACQUARIO WALL BATH MIXER**

## **INSTALLATION INSTRUCTIONS**













# **NOBILI**

# **ACQUARIO WALL BATH MIXER**

### **INSTALLATION INSTRUCTIONS**