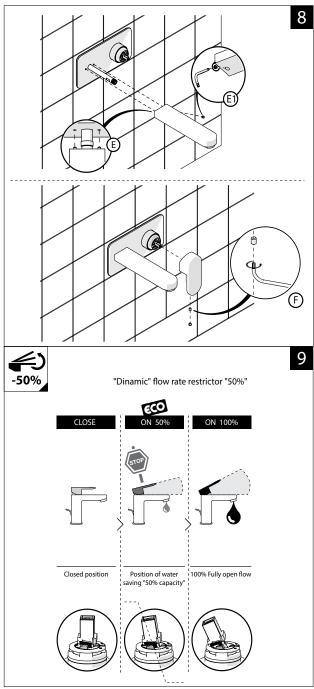

|
|                          | Continuous Flow: Yes                                         |
|                          | Gravity Feed: Not recommended                                |
|                          |                                                              |



To see the complete NOBILI range go to www.reece.com.au/bathrooms

#### **CLEANING RECOMMENDATIONS**

We recommend the use of soapy water or approved cleaners.

This product should not be cleaned with abrasive materials.

Damage caused by any improper treatment is not covered by the product warranty. Refer to Warranty Conditions.







# **ACQUARIO WALL BATH MIXER**

## **INSTALLATION INSTRUCTIONS**













# **NOBILI**

# **ACQUARIO WALL BATH MIXER**

### **INSTALLATION INSTRUCTIONS**