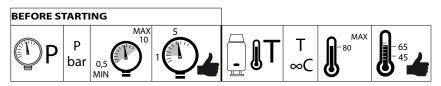

# **NOBILI ACQUARIO WALL BATH MIXER**

Dimensions are nominal measurements only.

| SPECIFICATIONS           |                                                              |
|--------------------------|--------------------------------------------------------------|
| Recommended use          | Domestic, hotel and commercial                               |
| Colour                   | Chrome                                                       |
| Pressure rating          | Minimum continuous working pressure 50 kPa                   |
|                          | Maximum continuous working pressure 1000 kPa                 |
|                          | For best performance and longer life we recommend 150-500kPa |
| Temperature rating       | Maximum recommended working temperature 65°                  |
| Suitable Hot Water Units | Storage tank: Yes                                            |
|                          | Continuous Flow: Yes                                         |
|                          | Gravity Feed: Not recommended                                |
|                          |                                                              |