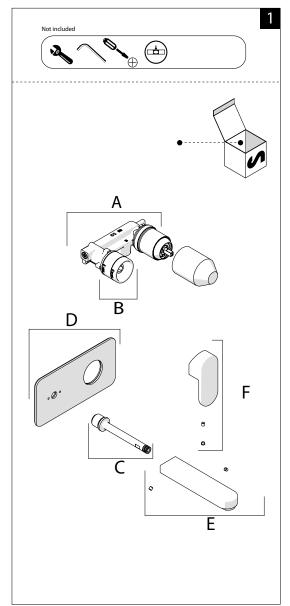

65°                  |
| Suitable Hot Water Units | Storage tank: Yes                                            |
|                          | Continuous Flow: Yes                                         |
|                          | Gravity Feed: Not recommended                                |
|                          |                                                              |



To see the complete NOBILI range go to www.reece.com.au/bathrooms

#### **CLEANING RECOMMENDATIONS**

We recommend the use of soapy water or approved cleaners.

This product should not be cleaned with abrasive materials.

Damage caused by any improper treatment is not covered by the product warranty. Refer to Warranty Conditions.







# **ACQUARIO WALL BATH MIXER**

## **INSTALLATION INSTRUCTIONS**













# **NOBILI**

# **ACQUARIO WALL BATH MIXER**

### **INSTALLATION INSTRUCTIONS**