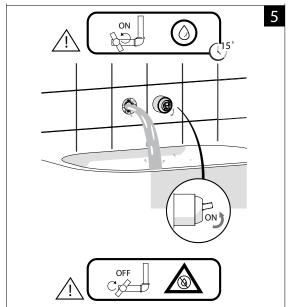

|
| Suitable Hot Water Units | Storage tank: Yes                                            |
|                          | Continuous Flow: Yes                                         |
|                          | Gravity Feed: Not recommended                                |
|                          |                                                              |



To see the complete NOBILI range go to www.reece.com.au/bathrooms

#### **CLEANING RECOMMENDATIONS**

We recommend the use of soapy water or approved cleaners.

This product should not be cleaned with abrasive materials.

Damage caused by any improper treatment is not covered by the product warranty. Refer to Warranty Conditions.







# **ACQUARIO WALL BATH MIXER**

## **INSTALLATION INSTRUCTIONS**













# **NOBILI**

# **ACQUARIO WALL BATH MIXER**

### **INSTALLATION INSTRUCTIONS**