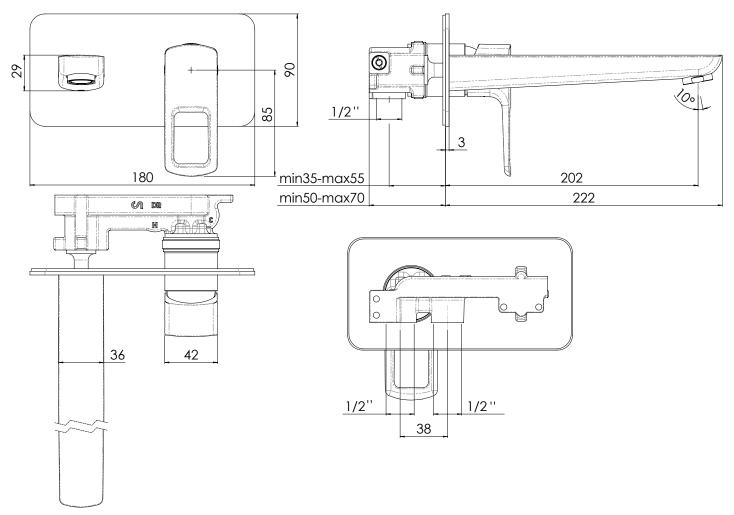

# **NOBILI ACQUARIO WALL BATH MIXER**

Dimensions are nominal measurements only.

| SPECIFICATIONS           |                                                              |
|--------------------------|--------------------------------------------------------------|
| Recommended use          | Domestic, hotel and commercial                               |
| Colour                   | Chrome                                                       |
| Pressure rating          | Minimum continuous working pressure 50 kPa                   |
|                          | Maximum continuous working pressure 1000 kPa                 |
|                          | For best performance and longer life we recommend 150-500kPa |
| Temperature rating       | Maximum recommended working temperature 65°                  |
| Suitable Hot Water Units | Storage tank: Yes                                            |
|                          | Continuous Flow: Yes                                         |
|                          | Gravity Feed: Not recommended                                |
|                          |                                                              |