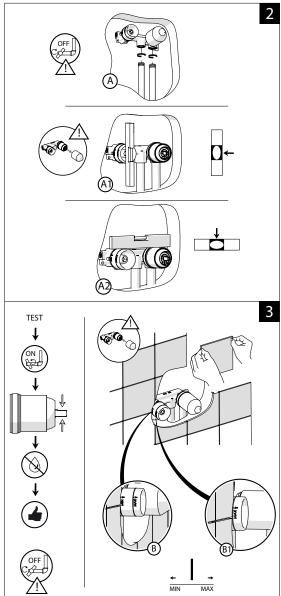

5°                  |
| Suitable Hot Water Units | Storage tank: Yes                                            |
|                          | Continuous Flow: Yes                                         |
|                          | Gravity Feed: Not recommended                                |
|                          |                                                              |



To see the complete NOBILI range go to www.reece.com.au/bathrooms

#### **CLEANING RECOMMENDATIONS**

We recommend the use of soapy water or approved cleaners.

This product should not be cleaned with abrasive materials.

Damage caused by any improper treatment is not covered by the product warranty. Refer to Warranty Conditions.







# **ACQUARIO WALL BATH MIXER**

## **INSTALLATION INSTRUCTIONS**













# **NOBILI**

# **ACQUARIO WALL BATH MIXER**

### **INSTALLATION INSTRUCTIONS**