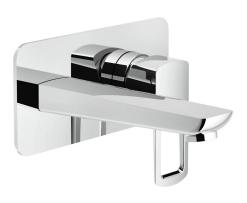

Chrome                                                       |
| Pressure rating          | Minimum continuous working pressure 50 kPa                   |
|                          | Maximum continuous working pressure 1000 kPa                 |
|                          | For best performance and longer life we recommend 150-500kPa |
| Temperature rating       | Maximum recommended working temperature 65°                  |
| Suitable Hot Water Units | Storage tank: Yes                                            |
|                          | Continuous Flow: Yes                                         |
|                          | Gravity Feed: Not recommended                                |
|                          |                                                              |



To see the complete NOBILI range go to www.reece.com.au/bathrooms

#### **CLEANING RECOMMENDATIONS**

We recommend the use of soapy water or approved cleaners.

This product should not be cleaned with abrasive materials.

Damage caused by any improper treatment is not covered by the product warranty. Refer to Warranty Conditions.







# **ACQUARIO WALL BATH MIXER**

## **INSTALLATION INSTRUCTIONS**













# **NOBILI**

# **ACQUARIO WALL BATH MIXER**

### **INSTALLATION INSTRUCTIONS**