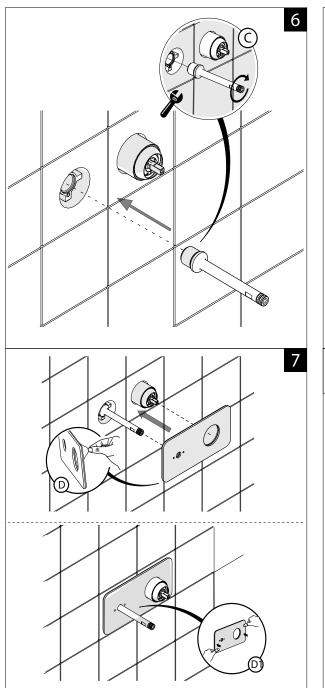

|
|                          | Continuous Flow: Yes                                         |
|                          | Gravity Feed: Not recommended                                |
|                          |                                                              |



To see the complete NOBILI range go to www.reece.com.au/bathrooms

#### **CLEANING RECOMMENDATIONS**

We recommend the use of soapy water or approved cleaners.

This product should not be cleaned with abrasive materials.

Damage caused by any improper treatment is not covered by the product warranty. Refer to Warranty Conditions.







# **ACQUARIO WALL BATH MIXER**

## **INSTALLATION INSTRUCTIONS**













# **NOBILI**

# **ACQUARIO WALL BATH MIXER**

### **INSTALLATION INSTRUCTIONS**