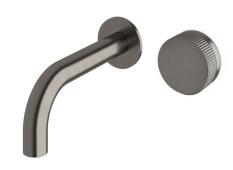

## Milli Pure Progressive Wall Basin Mixer Tap System 160mm with Linear Textured Handle PVD Brushed Gunmetal (3 Star) 9511715

| SPECIFICATIONS                                              |                               |
|-------------------------------------------------------------|-------------------------------|
| Recommended Use                                             | Domestic;Hotel;Commercial     |
| Colour Finish                                               | Brushed Gunmetal              |
| Primary Material                                            | DR Brass                      |
| Recommended Pressure Range                                  | 150 - 500 kPa as per AS3500   |
| Max Continuous Working Temperature (deg C)                  | 65                            |
| Min Continuous Working Temperature (deg C)                  | 5                             |
| Hot Water Unit Suitability                                  | Storage Tank; Continuous Flow |
| WARRANTY                                                    |                               |
| Warranty - Domestic Use (Years)                             | 15                            |
| Spare Parts & Labour (Years)                                | 1                             |
| Please refer to Warranty Page for full Terms and Conditions |                               |