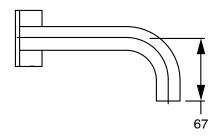

## Milli Pure Progressive Wall Basin Mixer Tap System 160mm with Linear Textured Handle PVD Brushed Gunmetal (3 Star) 9511715

| SPECIFICATIONS                                              |                               |
|-------------------------------------------------------------|-------------------------------|
| Recommended Use                                             | Domestic;Hotel;Commercial     |
| Colour Finish                                               | Brushed Gunmetal              |
| Primary Material                                            | DR Brass                      |
| Recommended Pressure Range                                  | 150 - 500 kPa as per AS3500   |
| Max Continuous Working Temperature (deg C)                  | 65                            |
| Min Continuous Working Temperature (deg C)                  | 5                             |
| Hot Water Unit Suitability                                  | Storage Tank; Continuous Flow |
| WARRANTY                                                    |                               |
| Warranty - Domestic Use (Years)                             | 15                            |
| Spare Parts & Labour (Years)                                | 1                             |
| Please refer to Warranty Page for full Terms and Conditions |                               |

Dimensions are nominal measurements only.