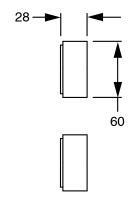

## Milli Pure Progressive Wall Basin Mixer Tap System 160mm with Linear Textured Handle PVD Brushed Gunmetal (3 Star) 9511715

| SPECIFICATIONS                                              |                               |
|-------------------------------------------------------------|-------------------------------|
| Recommended Use                                             | Domestic;Hotel;Commercial     |
| Colour Finish                                               | Brushed Gunmetal              |
| Primary Material                                            | DR Brass                      |
| Recommended Pressure Range                                  | 150 - 500 kPa as per AS3500   |
| Max Continuous Working Temperature (deg C)                  | 65                            |
| Min Continuous Working Temperature (deg C)                  | 5                             |
| Hot Water Unit Suitability                                  | Storage Tank; Continuous Flow |
| WARRANTY                                                    |                               |
| Warranty - Domestic Use (Years)                             | 15                            |
| Spare Parts & Labour (Years)                                | 1                             |
| Please refer to Warranty Page for full Terms and Conditions |                               |

Dimensions are nominal measurements only.