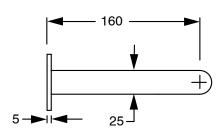

## Milli Pure Progressive Wall Basin Mixer Tap System 160mm with Linear Textured Handle PVD Brushed Gunmetal (3 Star) 9511715

| SPECIFICATIONS                                              |                               |
|-------------------------------------------------------------|-------------------------------|
| Recommended Use                                             | Domestic;Hotel;Commercial     |
| Colour Finish                                               | Brushed Gunmetal              |
| Primary Material                                            | DR Brass                      |
| Recommended Pressure Range                                  | 150 - 500 kPa as per AS3500   |
| Max Continuous Working Temperature (deg C)                  | 65                            |
| Min Continuous Working Temperature (deg C)                  | 5                             |
| Hot Water Unit Suitability                                  | Storage Tank; Continuous Flow |
| WARRANTY                                                    |                               |
| Warranty - Domestic Use (Years)                             | 15                            |
| Spare Parts & Labour (Years)                                | 1                             |
| Please refer to Warranty Page for full Terms and Conditions |                               |

Dimensions are nominal measurements only.