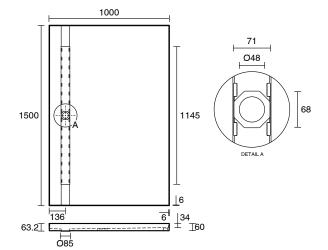

## Posh Solus Tile Over Shower Tray with 1140mm Long Rear Stainless Steel Standard Channel 1500mm x 1000mm

## 9512268

| SPECIFICATIONS                                              |                              |
|-------------------------------------------------------------|------------------------------|
| Recommended Use                                             | Domestic, Hotel & Commercial |
| Shower Base Colour                                          | Grey                         |
| Shower Base Material                                        | SMC                          |
| Shower Grate Material                                       | Stainless Steel (316 Grade)  |
| Waste Position                                              | Centre Rear                  |
| Shower Base Waste Size                                      | 50 mm                        |
| Weight of Shower Base                                       | 24 kg                        |
| Usage                                                       | Corner & Alcove Install      |
| WARRANTY                                                    |                              |
| Warranty - Domestic Use                                     | 10 Years                     |
| Spare Parts & Labour                                        | 12 Months                    |
| Please refer to Warranty Page for full Terms and Conditions |                              |

Dimensions are nominal measurements only.