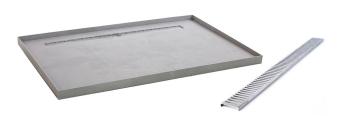

## Posh Solus Tile Over Shower Tray with 1140mm Long Rear Stainless Steel Standard Channel 1500mm x 1000mm

## 9512268

| SPECIFICATIONS                                              |                              |
|-------------------------------------------------------------|------------------------------|
| Recommended Use                                             | Domestic, Hotel & Commercial |
| Shower Base Colour                                          | Grey                         |
| Shower Base Material                                        | SMC                          |
| Shower Grate Material                                       | Stainless Steel (316 Grade)  |
| Waste Position                                              | Centre Rear                  |
| Shower Base Waste Size                                      | 50 mm                        |
| Weight of Shower Base                                       | 24 kg                        |
| Usage                                                       | Corner & Alcove Install      |
| WARRANTY                                                    |                              |
| Warranty - Domestic Use                                     | 10 Years                     |
| Spare Parts & Labour                                        | 12 Months                    |
| Please refer to Warranty Page for full Terms and Conditions |                              |