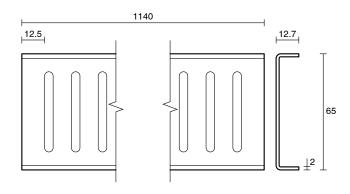

## Posh Solus Tile Over Shower Tray with 1140mm Long Rear Stainless Steel Standard Channel 1500mm x 1000mm

## 9512268

| SPECIFICATIONS                                              |                              |
|-------------------------------------------------------------|------------------------------|
| Recommended Use                                             | Domestic, Hotel & Commercial |
| Shower Base Colour                                          | Grey                         |
| Shower Base Material                                        | SMC                          |
| Shower Grate Material                                       | Stainless Steel (316 Grade)  |
| Waste Position                                              | Centre Rear                  |
| Shower Base Waste Size                                      | 50 mm                        |
| Weight of Shower Base                                       | 24 kg                        |
| Usage                                                       | Corner & Alcove Install      |
| WARRANTY                                                    |                              |
| Warranty - Domestic Use                                     | 10 Years                     |
| Spare Parts & Labour                                        | 12 Months                    |
| Please refer to Warranty Page for full Terms and Conditions |                              |

Dimensions are nominal measurements only.