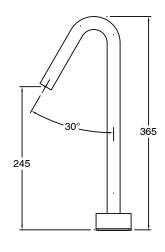

| DR Brass                     |
| Recommended Pressure Range                                  | 150 - 500 kPa as per AS3500  |
| Max Continuous Working Temperature (deg C)                  | 65                           |
| Min Continuous Working Temperature (deg C)                  | 5                            |
| Hot Water Unit Suitability                                  | Storage Tank;Continuous Flow |
| WARRANTY                                                    |                              |
| Warranty - Domestic Use (Years)                             | 15                           |
| Spare Parts & Labour (Years)                                | 1                            |
| Please refer to Warranty Page for full Terms and Conditions |                              |











Dimensions are nominal measurements only.

## **CLEANING RECOMMENDATIONS:**

We recommend the use of soapy water or approved cleaners. This product should not be cleaned with abrasive materials. Damage caused by any improper treatment is not covered by the product warranty. Refer to Warranty Conditions