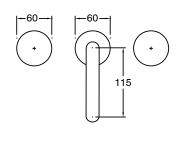

| DR Brass                     |
| Recommended Pressure Range                                  | 150 - 500 kPa as per AS3500  |
| Max Continuous Working Temperature (deg C)                  | 65                           |
| Min Continuous Working Temperature (deg C)                  | 5                            |
| Hot Water Unit Suitability                                  | Storage Tank;Continuous Flow |
| WARRANTY                                                    |                              |
| Warranty - Domestic Use (Years)                             | 15                           |
| Spare Parts & Labour (Years)                                | 1                            |
| Please refer to Warranty Page for full Terms and Conditions |                              |











Dimensions are nominal measurements only.

## **CLEANING RECOMMENDATIONS:**

We recommend the use of soapy water or approved cleaners. This product should not be cleaned with abrasive materials. Damage caused by any improper treatment is not covered by the product warranty. Refer to Warranty Conditions