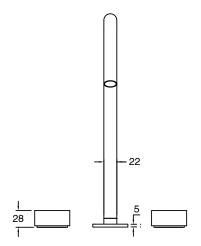

| DR Brass                     |
| Recommended Pressure Range                                  | 150 - 500 kPa as per AS3500  |
| Max Continuous Working Temperature (deg C)                  | 65                           |
| Min Continuous Working Temperature (deg C)                  | 5                            |
| Hot Water Unit Suitability                                  | Storage Tank;Continuous Flow |
| WARRANTY                                                    |                              |
| Warranty - Domestic Use (Years)                             | 15                           |
| Spare Parts & Labour (Years)                                | 1                            |
| Please refer to Warranty Page for full Terms and Conditions |                              |











Dimensions are nominal measurements only.

## **CLEANING RECOMMENDATIONS:**

We recommend the use of soapy water or approved cleaners. This product should not be cleaned with abrasive materials. Damage caused by any improper treatment is not covered by the product warranty. Refer to Warranty Conditions