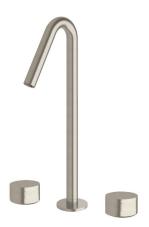

## Milli Pure Vessel Basin Set with Cirque Textured Handles PVD Brushed Nickel (5 Star) 9511507

| SPECIFICATIONS                                              |                              |
|-------------------------------------------------------------|------------------------------|
| Recommended Use                                             | Domestic;Hotel;Commercial    |
| Colour Finish                                               | Brushed Nickel               |
| Primary Material                                            | DR Brass                     |
| Recommended Pressure Range                                  | 150 - 500 kPa as per AS3500  |
| Max Continuous Working Temperature (deg C)                  | 65                           |
| Min Continuous Working Temperature (deg C)                  | 5                            |
| Hot Water Unit Suitability                                  | Storage Tank;Continuous Flow |
| WARRANTY                                                    |                              |
| Warranty - Domestic Use (Years)                             | 15                           |
| Spare Parts & Labour (Years)                                | 1                            |
| Please refer to Warranty Page for full Terms and Conditions |                              |