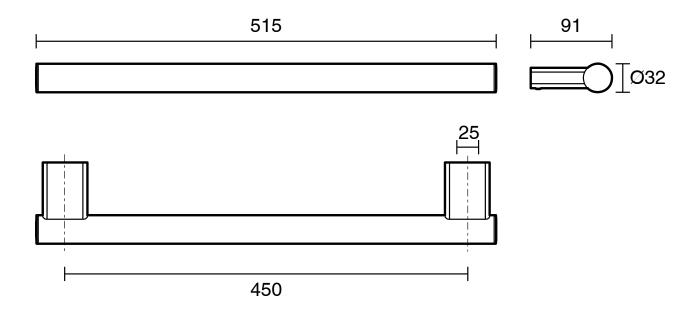

## Mizu Drift Assisted Living Straight Grab Rail 450mm Chrome

**Note:** The Mizu Drift Assisted Living range is not intended for installation in AS 1428 spaces. Consult with a Reece showroom representative for any AS 1428 requirements.

Dimensions are nominal measurements only.