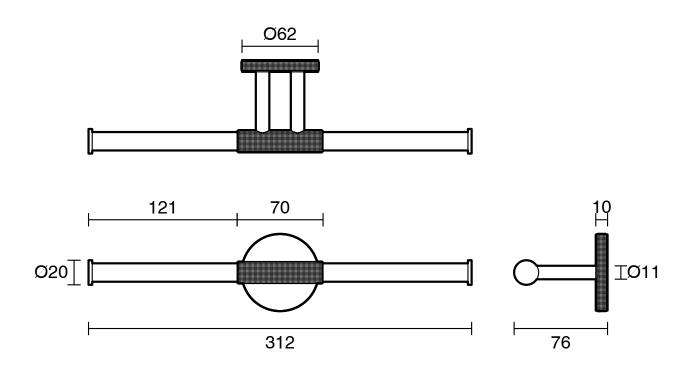

-------------------------------|---------------------------|
| Recommended Use                                             | Domestic;Commercial;Hotel |
| Colour Finish                                               | Brushed Nickel            |
| Primary Material                                            | Brass                     |
| WARRANTY                                                    |                           |
| Replacement Only - Domestic Use (Years)                     | 15                        |
| Parts Replacement Only (Years)                              | 1                         |
| Please refer to Warranty Page for full Terms and Conditions |                           |
|                                                             |                           |





Dimensions are nominal measurements only.

## **CLEANING RECOMMENDATIONS:**

We recommend the use of soapy water or approved cleaners. This product should not be cleaned with abrasive materials. Damage caused by any improper treatment is not covered by the product warranty. Refer to Warranty Conditions

Disclaimer: Products in this specification manual must by regulation be installed by licensed and registered trade people. The manufacturer/distributor reserves the right to vary specifications or delete models from their range without prior notification. Dimensions are nominal measurements only. Dimensions and set-outs listed are correct at time of publication however the manufacturer/distributor takes no responsibility for printing errors.

Published 27/02/2025

To see the complete Mill