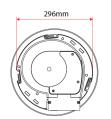

## 2053297

| SPECIFICATIONS                                              |                                |
|-------------------------------------------------------------|--------------------------------|
| Recommended Use                                             | Domestic, Hotel & Commercial   |
| Material                                                    | ABS Plastic                    |
| Weight                                                      | 4.3 kg                         |
| Exhaust                                                     | 50w Centrifugal motor          |
| Air Extraction                                              | 324 m3/h                       |
| Air Outlet Size                                             | 150 mm                         |
| Cutout Size                                                 | 296mm Round                    |
| Min Install Depth                                           | 220mm                          |
| Electrical Connection                                       | Plug in (plug & lead included) |
| IP Rating                                                   | IPX4                           |
| WARRANTY                                                    |                                |
| Warranty - Domestic Use                                     | 7 Years                        |
| Spare Parts & Labour                                        | 24 Months                      |
| Please refer to Warranty Page for full Terms and Conditions |                                |

\*All Airflow data has been gathered in accordance with International Industry Standards ISO 5801.

Dimensions are nominal measurements only.