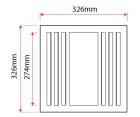

## 2053297

| SPECIFICATIONS                                              |                                |
|-------------------------------------------------------------|--------------------------------|
| Recommended Use                                             | Domestic, Hotel & Commercial   |
| Material                                                    | ABS Plastic                    |
| Weight                                                      | 4.3 kg                         |
| Exhaust                                                     | 50w Centrifugal motor          |
| Air Extraction                                              | 324 m3/h                       |
| Air Outlet Size                                             | 150 mm                         |
| Cutout Size                                                 | 296mm Round                    |
| Min Install Depth                                           | 220mm                          |
| Electrical Connection                                       | Plug in (plug & lead included) |
| IP Rating                                                   | IPX4                           |
| WARRANTY                                                    |                                |
| Warranty - Domestic Use                                     | 7 Years                        |
| Spare Parts & Labour                                        | 24 Months                      |
| Please refer to Warranty Page for full Terms and Conditions |                                |

\*All Airflow data has been gathered in accordance with International Industry Standards ISO 5801.

Dimensions are nominal measurements only.