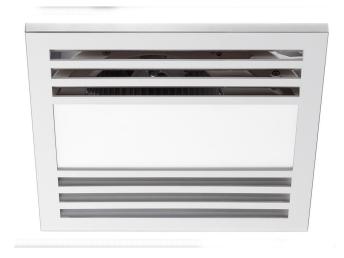

|
| Cutout Size                                                 | 296mm Round                    |
| Min Install Depth                                           | 220mm                          |
| Electrical Connection                                       | Plug in (plug & lead included) |
| IP Rating                                                   | IPX4                           |
| WARRANTY                                                    |                                |
| Warranty - Domestic Use                                     | 7 Years                        |
| Spare Parts & Labour                                        | 24 Months                      |
| Please refer to Warranty Page for full Terms and Conditions |                                |











\*All Airflow data has been gathered in accordance with International Industry Standards ISO 5801.

Dimensions are nominal measurements only.

## **CLEANING RECOMMENDATIONS:**

We recommend the use of soapy water or approved cleaners. This product should not be cleaned with abrasive materials. Damage caused by any improper treatment is not covered by the product warranty. Refer to Warranty Conditions