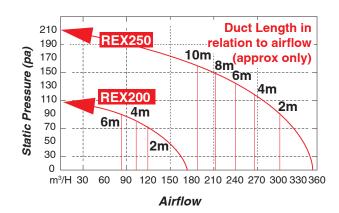

\*All Airflow data has been gathered in accordance with International Industry Standards ISO 5801.

Dimensions are nominal measurements only.