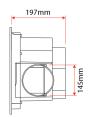

## 2053297

| SPECIFICATIONS                                              |                                |
|-------------------------------------------------------------|--------------------------------|
| Recommended Use                                             | Domestic, Hotel & Commercial   |
| Material                                                    | ABS Plastic                    |
| Weight                                                      | 4.3 kg                         |
| Exhaust                                                     | 50w Centrifugal motor          |
| Air Extraction                                              | 324 m3/h                       |
| Air Outlet Size                                             | 150 mm                         |
| Cutout Size                                                 | 296mm Round                    |
| Min Install Depth                                           | 220mm                          |
| Electrical Connection                                       | Plug in (plug & lead included) |
| IP Rating                                                   | IPX4                           |
| WARRANTY                                                    |                                |
| Warranty - Domestic Use                                     | 7 Years                        |
| Spare Parts & Labour                                        | 24 Months                      |
| Please refer to Warranty Page for full Terms and Conditions |                                |

\*All Airflow data has been gathered in accordance with International Industry Standards ISO 5801.

Dimensions are nominal measurements only.