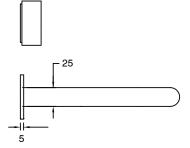

## Milli Pure Wall Basin Hostess System 200mm Right Hand with Linear Textured Handles PVD Brushed Gunmetal (3 Star) 9511736

| SPECIFICATIONS                                              |                               |
|-------------------------------------------------------------|-------------------------------|
| Recommended Use                                             | Domestic;Hotel;Commercial     |
| Colour Finish                                               | Brushed Gunmetal              |
| Primary Material                                            | DR Brass                      |
| Recommended Pressure Range                                  | 150 - 500 kPa as per AS3500   |
| Max Continuous Working Temperature (deg C)                  | 65                            |
| Min Continuous Working Temperature (deg C)                  | 5                             |
| Hot Water Unit Suitability                                  | Storage Tank; Continuous Flow |
| WARRANTY                                                    |                               |
| Warranty - Domestic Use (Years)                             | 15                            |
| Spare Parts & Labour (Years)                                | 1                             |
| Please refer to Warranty Page for full Terms and Conditions |                               |

Dimensions are nominal measurements only.

Disclaimer: Products in this specification manual must by regulation be installed by licensed and