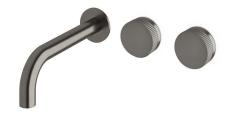

## Milli Pure Wall Basin Hostess System 200mm Right Hand with Linear Textured Handles PVD Brushed Gunmetal (3 Star) 9511736

| SPECIFICATIONS                                              |                               |
|-------------------------------------------------------------|-------------------------------|
| Recommended Use                                             | Domestic;Hotel;Commercial     |
| Colour Finish                                               | Brushed Gunmetal              |
| Primary Material                                            | DR Brass                      |
| Recommended Pressure Range                                  | 150 - 500 kPa as per AS3500   |
| Max Continuous Working Temperature (deg C)                  | 65                            |
| Min Continuous Working Temperature (deg C)                  | 5                             |
| Hot Water Unit Suitability                                  | Storage Tank; Continuous Flow |
| WARRANTY                                                    |                               |
| Warranty - Domestic Use (Years)                             | 15                            |
| Spare Parts & Labour (Years)                                | 1                             |
| Please refer to Warranty Page for full Terms and Conditions |                               |