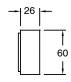

## Milli Pure Wall Basin Hostess System 200mm Right Hand with Linear Textured Handles PVD Brushed Gunmetal (3 Star) 9511736

| SPECIFICATIONS                                              |                               |
|-------------------------------------------------------------|-------------------------------|
| Recommended Use                                             | Domestic;Hotel;Commercial     |
| Colour Finish                                               | Brushed Gunmetal              |
| Primary Material                                            | DR Brass                      |
| Recommended Pressure Range                                  | 150 - 500 kPa as per AS3500   |
| Max Continuous Working Temperature (deg C)                  | 65                            |
| Min Continuous Working Temperature (deg C)                  | 5                             |
| Hot Water Unit Suitability                                  | Storage Tank; Continuous Flow |
| WARRANTY                                                    |                               |
| Warranty - Domestic Use (Years)                             | 15                            |
| Spare Parts & Labour (Years)                                | 1                             |
| Please refer to Warranty Page for full Terms and Conditions |                               |

Dimensions are nominal measurements only.

Disclaimer: Products in this specification manual must by regulation be installed by licensed and