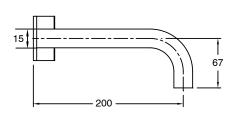

## Milli Pure Wall Basin Hostess System 200mm Right Hand with Linear Textured Handles PVD Brushed Gunmetal (3 Star) 9511736

| SPECIFICATIONS                                              |                               |
|-------------------------------------------------------------|-------------------------------|
| Recommended Use                                             | Domestic;Hotel;Commercial     |
| Colour Finish                                               | Brushed Gunmetal              |
| Primary Material                                            | DR Brass                      |
| Recommended Pressure Range                                  | 150 - 500 kPa as per AS3500   |
| Max Continuous Working Temperature (deg C)                  | 65                            |
| Min Continuous Working Temperature (deg C)                  | 5                             |
| Hot Water Unit Suitability                                  | Storage Tank; Continuous Flow |
| WARRANTY                                                    |                               |
| Warranty - Domestic Use (Years)                             | 15                            |
| Spare Parts & Labour (Years)                                | 1                             |
| Please refer to Warranty Page for full Terms and Conditions |                               |

Dimensions are nominal measurements only.

Disclaimer: Products in this specification manual must by regulation be installed by licensed and