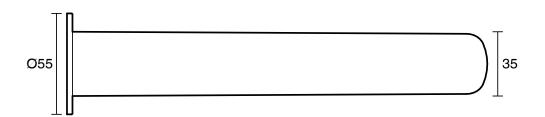

| 150 - 500 kPa                |
| Maximum Continuous Working Temperature                      | 80 deg C                     |
| Suitable for Storage Tank Hot Water                         | Yes                          |
| Suitable for Continuous Flow Hot Water                      | Yes                          |
| Suitable for Gravity Feed Hot Water                         | No                           |
| WARRANTY                                                    |                              |
| Warranty - Domestic Use                                     | 10 Years                     |
| Spare Parts & Labour                                        | 12 Months                    |
| Please refer to Warranty Page for full Terms and Conditions |                              |









Dimensions are nominal measurements only.

## **CLEANING RECOMMENDATIONS:**

We recommend the use of soapy water or approved cleaners. This product should not be cleaned with abrasive materials. Damage caused by any improper treatment is not covered by the product warranty. Refer to Warranty Conditions