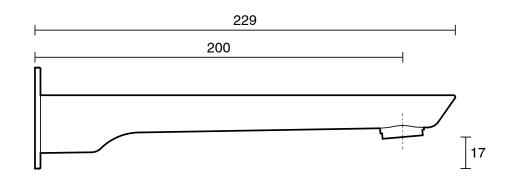

| 150 - 500 kPa                |
| Maximum Continuous Working Temperature                      | 80 deg C                     |
| Suitable for Storage Tank Hot Water                         | Yes                          |
| Suitable for Continuous Flow Hot Water                      | Yes                          |
| Suitable for Gravity Feed Hot Water                         | No                           |
| WARRANTY                                                    |                              |
| Warranty - Domestic Use                                     | 10 Years                     |
| Spare Parts & Labour                                        | 12 Months                    |
| Please refer to Warranty Page for full Terms and Conditions |                              |









Dimensions are nominal measurements only.

## **CLEANING RECOMMENDATIONS:**

We recommend the use of soapy water or approved cleaners. This product should not be cleaned with abrasive materials. Damage caused by any improper treatment is not covered by the product warranty. Refer to Warranty Conditions