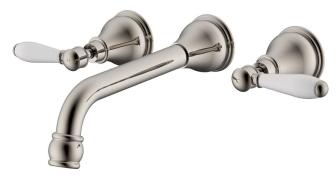

## Milli Voir Wall Bath Set Lever Handle 220mm with Porcelain Handles Brushed Nickel