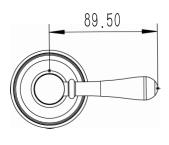

## 2265476

| SPECIFICATIONS                                              |                                |
|-------------------------------------------------------------|--------------------------------|
| Recommended Use                                             | Domestic, hotel and commercial |
| Colour                                                      | Brushed Nickel                 |
| Material                                                    | DR Brass                       |
| Recommended Pressure Range                                  | 150 - 500 kPa                  |
| Max Continuous Working Pressure                             | 500 kPa                        |
| Max Continuous Working Temperature                          | 80 deg C                       |
| Suitable for Storage Tank Hot Water                         | Yes                            |
| Suitable for Continuous Flow Hot Water                      | Yes                            |
| Suitable for Gravity Feed Hot Water                         | No                             |
| WARRANTY                                                    |                                |
| Warranty - Domestic Use                                     | 15 Years                       |
| Spare Parts & Labour                                        | 12 Months                      |
| Places refer to Warrenty Page for full Terms and Conditions |                                |