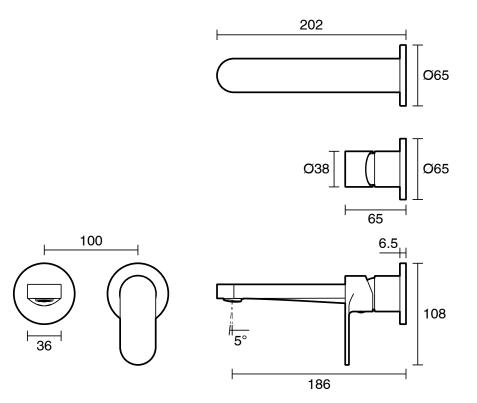

|                           |
|-------------------------------------------------------------|---------------------------|
| Recommended Use                                             | Domestic;Commercial;Hotel |
| Colour Finish                                               | Brushed Nickel            |
| Primary Material                                            | Lead Free Brass           |
| WARRANTY                                                    |                           |
| Warranty - Domestic Use (Years)                             | 10                        |
| Spare Parts & Labour (Years)                                | 1                         |
| Please refer to Warranty Page for full Terms and Conditions |                           |







Dimensions are nominal measurements only.

## **CLEANING RECOMMENDATIONS:**

We recommend the use of soapy water or approved cleaners. This product should not be cleaned with abrasive materials. Damage caused by any improper treatment is not covered by the product warranty. Refer to Warranty Conditions