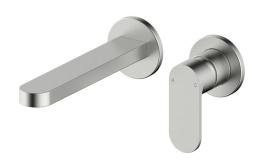

## Mizu Soothe MK2 Wall Basin/Bath Mixer Set 2 Piece Kit Brushed Nickel (6 Star) 9512397

| SPECIFICATIONS                                              |                           |
|-------------------------------------------------------------|---------------------------|
| Recommended Use                                             | Domestic;Commercial;Hotel |
| Colour Finish                                               | Brushed Nickel            |
| Primary Material                                            | Lead Free Brass           |
| WARRANTY                                                    |                           |
| Warranty - Domestic Use (Years)                             | 10                        |
| Spare Parts & Labour (Years)                                | 1                         |
| Please refer to Warranty Page for full Terms and Conditions |                           |