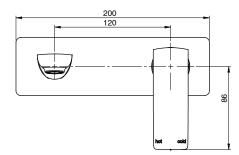

| 150 - 500 kPa                |
| Maximum Continuous Working Temperature                      | 65 deg C                     |
| Suitable for Storage Tank Hot Water                         | Yes                          |
| Suitable for Continuous Flow Hot Water                      | Yes                          |
| Suitable for Gravity Feed Hot Water                         | No                           |
| WARRANTY                                                    |                              |
| Warranty - Domestic Use                                     | 15 Years                     |
| Spare Parts & Labour                                        | 12 Months                    |
| Please refer to Warranty Page for full Terms and Conditions |                              |









Dimensions are nominal measurements only.

## **CLEANING RECOMMENDATIONS:**

We recommend the use of soapy water or approved cleaners. This product should not be cleaned with abrasive materials. Damage caused by any improper treatment is not covered by the product warranty. Refer to Warranty Conditions

Disclaimer: Products in this specification manual must by regulation be installed by licensed and registered trade people. The manufacturer/distributor reserves the right to vary specifications or delete models from their range without prior notification. Dimensions are nominal measurements only. Dimensions and set-outs listed are correct at time of publication however the manufacturer/distributor takes no responsibility for printing errors.

Published 13/07/2022

To see the complete