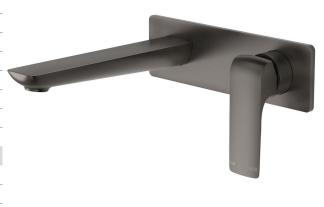

## Milli Glance Wall Basin Mixer Tap Set 180mm Gunmetal (6 Star)

2285961

| SPECIFICATIONS                                              |                              |
|-------------------------------------------------------------|------------------------------|
| Recommended Use                                             | Domestic, Hotel & Commercial |
| Colour                                                      | Gunmetal                     |
| Finish                                                      | Matte                        |
| Material                                                    | DR Brass                     |
| Recommended Pressure Range                                  | 150 - 500 kPa                |
| Maximum Continuous Working Temperature                      | 65 deg C                     |
| Suitable for Storage Tank Hot Water                         | Yes                          |
| Suitable for Continuous Flow Hot Water                      | Yes                          |
| Suitable for Gravity Feed Hot Water                         | No                           |
| WARRANTY                                                    |                              |
| Warranty - Domestic Use                                     | 15 Years                     |
| Spare Parts & Labour                                        | 12 Months                    |
| Please refer to Warranty Page for full Terms and Conditions |                              |