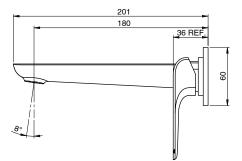

| 150 - 500 kPa                |
| Maximum Continuous Working Temperature                      | 65 deg C                     |
| Suitable for Storage Tank Hot Water                         | Yes                          |
| Suitable for Continuous Flow Hot Water                      | Yes                          |
| Suitable for Gravity Feed Hot Water                         | No                           |
| WARRANTY                                                    |                              |
| Warranty - Domestic Use                                     | 15 Years                     |
| Spare Parts & Labour                                        | 12 Months                    |
| Please refer to Warranty Page for full Terms and Conditions |                              |









Dimensions are nominal measurements only.

## **CLEANING RECOMMENDATIONS:**

We recommend the use of soapy water or approved cleaners. This product should not be cleaned with abrasive materials. Damage caused by any improper treatment is not covered by the product warranty. Refer to Warranty Conditions

Disclaimer: Products in this specification manual must by regulation be installed by licensed and registered trade people. The manufacturer/distributor reserves the right to vary specifications or delete models from their range without prior notification. Dimensions are nominal measurements only. Dimensions and set-outs listed are correct at time of publication however the manufacturer/distributor takes no responsibility for printing errors.

Published 13/07/2022

To see the complete Mi