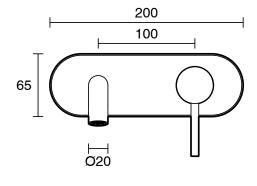

| Domestic;Commercial;Hotel    |
| Colour Category                                             | Nickel                       |
| Colour Finish                                               | Brushed Nickel               |
| Primary Material                                            | Lead Free Brass              |
| Hot Water Unit Suitability                                  | Storage Tank;Continuous Flow |
| WARRANTY                                                    |                              |
| Warranty - Domestic Use (Years)                             | 10                           |
| Spare Parts & Labour (Years)                                | 1                            |
| Please refer to Warranty Page for full Terms and Conditions |                              |









Dimensions are nominal measurements only.

## **CLEANING RECOMMENDATIONS:**

We recommend the use of soapy water or approved cleaners. This product should not be cleaned with abrasive materials. Damage caused by any improper treatment is not covered by the product warranty. Refer to Warranty Conditions