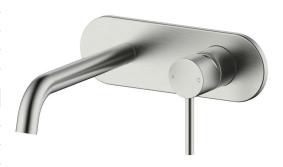

## Mizu Drift Wall Basin/Bath Mixer Set Curve Trimset Brushed Nickel (6 Star) 2267247

| SPECIFICATIONS                                              |                              |
|-------------------------------------------------------------|------------------------------|
| Recommended Use                                             | Domestic;Commercial;Hotel    |
| Colour Category                                             | Nickel                       |
| Colour Finish                                               | Brushed Nickel               |
| Primary Material                                            | Lead Free Brass              |
| Hot Water Unit Suitability                                  | Storage Tank;Continuous Flow |
| WARRANTY                                                    |                              |
| Warranty - Domestic Use (Years)                             | 10                           |
| Spare Parts & Labour (Years)                                | 1                            |
| Please refer to Warranty Page for full Terms and Conditions |                              |