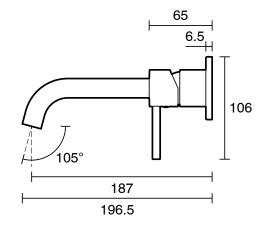

| Domestic;Commercial;Hotel    |
| Colour Category                                             | Nickel                       |
| Colour Finish                                               | Brushed Nickel               |
| Primary Material                                            | Lead Free Brass              |
| Hot Water Unit Suitability                                  | Storage Tank;Continuous Flow |
| WARRANTY                                                    |                              |
| Warranty - Domestic Use (Years)                             | 10                           |
| Spare Parts & Labour (Years)                                | 1                            |
| Please refer to Warranty Page for full Terms and Conditions |                              |









Dimensions are nominal measurements only.

## **CLEANING RECOMMENDATIONS:**

We recommend the use of soapy water or approved cleaners. This product should not be cleaned with abrasive materials. Damage caused by any improper treatment is not covered by the product warranty. Refer to Warranty Conditions