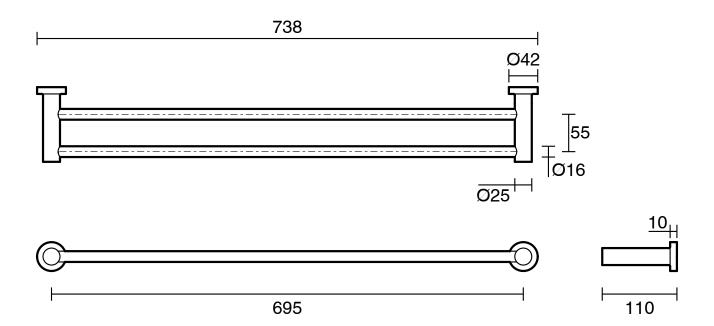

## Sussex Scala Double Towel Rail 700mm LUX PVD Matte Opium Black

Dimensions are nominal measurements only.