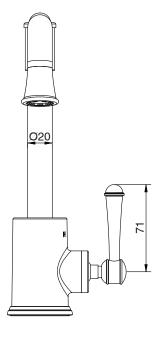

## Posh Canterbury English Basin Mixer Tap Matte Black (4 Star) 9509460

| SPECIFICATIONS                                              |                              |
|-------------------------------------------------------------|------------------------------|
| Recommended Use                                             | Domestic;Hotel;Commercial    |
| Colour Finish                                               | Matte Black                  |
| Primary Material                                            | DR Brass                     |
| Recommended Pressure Range                                  | 150 - 500 kPa as per AS3500  |
| Max Continuous Working Temperature (deg C)                  | 80                           |
| Min Continuous Working Temperature (deg C)                  | 5                            |
| Hot Water Unit Suitability                                  | Storage Tank;Continuous Flow |
| WARRANTY                                                    |                              |
| Warranty - Domestic Use (Years)                             | 10                           |
| Spare Parts & Labour (Years)                                | 1                            |
| Please refer to Warranty Page for full Terms and Conditions |                              |

Dimensions are nominal measurements only.