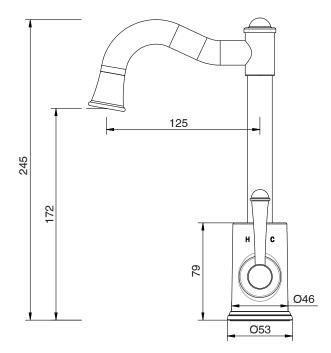

## Posh Canterbury English Basin Mixer Tap Matte Black (4 Star) 9509460

| SPECIFICATIONS                                              |                              |
|-------------------------------------------------------------|------------------------------|
| Recommended Use                                             | Domestic;Hotel;Commercial    |
| Colour Finish                                               | Matte Black                  |
| Primary Material                                            | DR Brass                     |
| Recommended Pressure Range                                  | 150 - 500 kPa as per AS3500  |
| Max Continuous Working Temperature (deg C)                  | 80                           |
| Min Continuous Working Temperature (deg C)                  | 5                            |
| Hot Water Unit Suitability                                  | Storage Tank;Continuous Flow |
| WARRANTY                                                    |                              |
| Warranty - Domestic Use (Years)                             | 10                           |
| Spare Parts & Labour (Years)                                | 1                            |
| Please refer to Warranty Page for full Terms and Conditions |                              |

Dimensions are nominal measurements only.