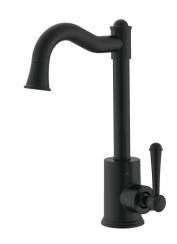

## Posh Canterbury English Basin Mixer Tap Matte Black (4 Star) 9509460

| SPECIFICATIONS                                              |                              |
|-------------------------------------------------------------|------------------------------|
| Recommended Use                                             | Domestic;Hotel;Commercial    |
| Colour Finish                                               | Matte Black                  |
| Primary Material                                            | DR Brass                     |
| Recommended Pressure Range                                  | 150 - 500 kPa as per AS3500  |
| Max Continuous Working Temperature (deg C)                  | 80                           |
| Min Continuous Working Temperature (deg C)                  | 5                            |
| Hot Water Unit Suitability                                  | Storage Tank;Continuous Flow |
| WARRANTY                                                    |                              |
| Warranty - Domestic Use (Years)                             | 10                           |
| Spare Parts & Labour (Years)                                | 1                            |
| Please refer to Warranty Page for full Terms and Conditions |                              |