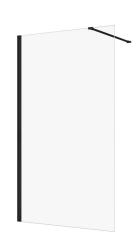

## Kado Lux Frameless Rectangular Panel with Wall Channel Clear Glass 1200mm Matte Black 1710080

| SPECIFICATIONS                                              |                           |
|-------------------------------------------------------------|---------------------------|
| Recommended Use                                             | Domestic;Commercial;Hotel |
| Colour Finish                                               | Clear                     |
| Primary Material                                            | Glass                     |
| Frame Configuration                                         | Frameless                 |
| Screen Shape                                                | Rectangular               |
| Screen Fixing                                               | Channel                   |
| Screen Appearance                                           | Clear                     |
| Mounting                                                    | Wall                      |
| WARRANTY                                                    |                           |
| Warranty - Domestic Use (Years)                             | 7                         |
| Spare Parts & Labour (Years)                                | 1                         |
| Please refer to Warranty Page for full Terms and Conditions |                           |