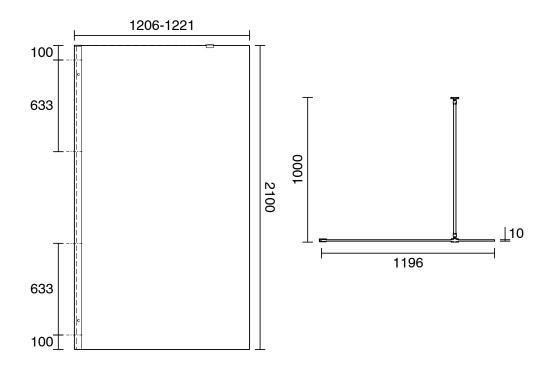

| Frameless                 |
| Screen Shape                                                | Rectangular               |
| Screen Fixing                                               | Channel                   |
| Screen Appearance                                           | Clear                     |
| Mounting                                                    | Wall                      |
| WARRANTY                                                    |                           |
| Warranty - Domestic Use (Years)                             | 7                         |
| Spare Parts & Labour (Years)                                | 1                         |
| Please refer to Warranty Page for full Terms and Conditions |                           |





Dimensions are nominal measurements only.

## **CLEANING RECOMMENDATIONS:**

We recommend the use of soapy water or approved cleaners. This product should not be cleaned with abrasive materials. Damage caused by any improper treatment is not covered by the product warranty. Refer to Warranty Conditions