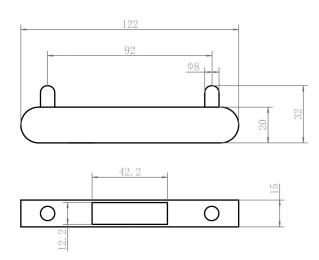

|                              |
|-------------------------------------------------------------|------------------------------|
| Recommended Use                                             | Domestic, Hotel & Commercial |
| Colour                                                      | Stainless Steel              |
| Material                                                    | Stainless Steel (304 Grade)  |
| WARRANTY                                                    |                              |
| Warranty - Domestic Use                                     | 7 Years                      |
| Spare Parts & Labour                                        | 12 Months                    |
| Please refer to Warranty Page for full Terms and Conditions |                              |





Dimensions are nominal measurements only.

## **CLEANING RECOMMENDATIONS:**

We recommend the use of soapy water or approved cleaners. This product should not be cleaned with abrasive materials. Damage caused by any improper treatment is not covered by the product warranty. Refer to Warranty Conditions