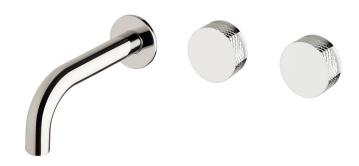

## Milli Pure Wall Bath Hostess System 160mm with Diamond Textured Handle

| SPECIFICATIONS                                              |                                                             |
|-------------------------------------------------------------|-------------------------------------------------------------|
| Recommended Use                                             | Domestic, Commercial, Hotel                                 |
| Colour Variations                                           | Chrome, Matte Black,<br>Brushed Nickel, Brushed<br>Gunmetal |
| Recommended Pressure Range                                  | 300 - 500Kpa                                                |
| Max Continuous Working Pressure                             | 500Kpa                                                      |
| Max Continuous Working Temperature                          | 65 deg. C                                                   |
| Suitable for Storage Tank Hot Water                         | Yes                                                         |
| Suitable for Continuous Flow Hot Water                      | Yes                                                         |
| Suitable for Gravity Feed Hot Water                         | No                                                          |
| WARRANTY                                                    |                                                             |
| Warranty - Domestic Use                                     | 15 Years                                                    |
| Spare Parts<br>Labour                                       | 1 Year<br>1 Year                                            |
| Please refer to Warranty Page for full Terms and Conditions |                                                             |