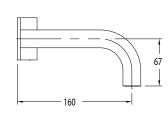

## Milli Pure Wall Bath Hostess System 160mm with Diamond Textured Handle

| SPECIFICATIONS                                              |                                                             |
|-------------------------------------------------------------|-------------------------------------------------------------|
| Recommended Use                                             | Domestic, Commercial, Hotel                                 |
| Colour Variations                                           | Chrome, Matte Black,<br>Brushed Nickel, Brushed<br>Gunmetal |
| Recommended Pressure Range                                  | 300 - 500Kpa                                                |
| Max Continuous Working Pressure                             | 500Kpa                                                      |
| Max Continuous Working Temperature                          | 65 deg. C                                                   |
| Suitable for Storage Tank Hot Water                         | Yes                                                         |
| Suitable for Continuous Flow Hot Water                      | Yes                                                         |
| Suitable for Gravity Feed Hot Water                         | No                                                          |
| WARRANTY                                                    |                                                             |
| Warranty - Domestic Use                                     | 15 Years                                                    |
| Spare Parts<br>Labour                                       | 1 Year<br>1 Year                                            |
| Please refer to Warranty Page for full Terms and Conditions |                                                             |

Dimensions are nominal measurements only.

Disclaimer: Products in this specification manual must by regulation be installed by licensed and registered trade people. The manufacturer/distributor reserves the right to vary specifications or delete models from their range without prior notification. Dimensions are nominal measurements only. Dimensions and set-outs listed are correct at time of publication however the manufacturer/distributor takes no responsibility for printing errors.