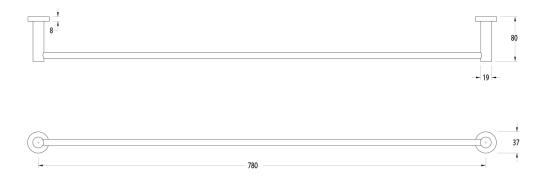

## Milli Mood Edit Single Towel Rail 780mm Chrome 2263302

| SPECIFICATIONS                                              |                              |
|-------------------------------------------------------------|------------------------------|
| Recommended Use                                             | Domestic, Hotel & Commercial |
| Colour                                                      | Chrome                       |
| Material                                                    | DR Brass                     |
| WARRANTY                                                    |                              |
| Replacement Only - Domestic Use                             | 15 Years                     |
| Please refer to Warranty Page for full Terms and Conditions |                              |

Dimensions are nominal measurements only.